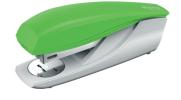

## **Leitz NeXXt Standard clinch Black**

**Brand**: Leitz **Product family:** NeXXt Product code: 56040055

**Product name:** NeXXt

 $Leitz\ NeXXt\ .\ Stapling\ capacity:\ 30\ sheets,\ Product\ colour:\ Black,\ Clinch\ type:\ Standard\ clinch.\ Width:\ 42$ 

| Features                                                                    |                                                                                              | Features                                               |                                   |
|-----------------------------------------------------------------------------|----------------------------------------------------------------------------------------------|--------------------------------------------------------|-----------------------------------|
| Pinning * Clinch type Type of staple                                        | ✓ Standard clinch 100x P3 24/6, 140x P3 26/6 Black Metal, Plastic 80 g/m² 4 cm 30 sheets Top | Staple remover Staple remover type Weight & dimensions | <b>√</b><br>Integrated            |
| Product colour *  Material  Media weight  Throat depth  Stapling capacity * |                                                                                              | Width Depth Height Weight                              | 42 mm<br>152 mm<br>59 mm<br>170 g |
| Staples loading system                                                      |                                                                                              | <b>Technical details</b> Warranty period               | 10 year(s)                        |