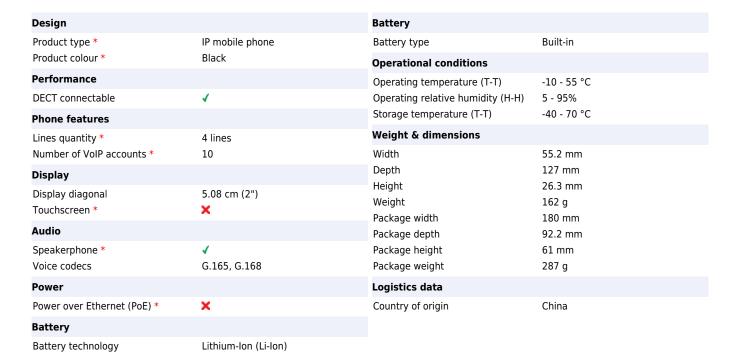

POLY Rove 20 DECT Phone Handset. Product type: IP mobile phone, Product colour: Black. Lines quantity: 4 lines. Display diagonal: 5.08 cm (2"). Voice codecs: G.165, G.168. Battery technology: Lithium-lon (Li-Ion), Battery type: Built-in