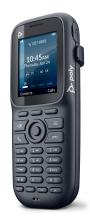

## **POLY Rove 20 DECT Phone Handset**

Brand: POLY Product code: 8F3E4AA

Product name: Rove 20 DECT Phone Handset

- Designed for busy professionals, Poly Rove 20 handsets emphasize usability, functionality, and style. Enjoy HD voice for lifelike conversations, customizable line keys, and effortless call parking.

Rove 20 DECT Phone Handset

## We've got you covered

Keep the conversation going whenever, wherever in the office. Built for on-site employees the Poly Rove 20 wireless DECT  $^{\text{m}}$  IP phone solution delivers the freedom to move and the flexibility to scale as you grow.