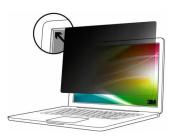

## 3M BPNAP002 display privacy filters Frameless display privacy filter 33.8 cm (13.3")

Brand: 3M Product code: BPNAP002

**Product name:** BPNAP002

Bright Screen Privacy Filter for Apple MacBook Pro 13 2016-22, 16:10, Black

3M BPNAP002 display privacy filters Frameless display privacy filter 33.8 cm (13.3"):

Get the revolutionary new privacy filter that seamlessly protects your onscreen data, you'll hardly know it's there—but visual hackers around you will. Introducing the 3M™ Bright Screen Privacy Filter. Easy to apply, easy to use, easy to forget it's there. Only from 3M, the experts in screen privacy.

3M BPNAP002. Maximum screen size: 33.8 cm (13.3"). Aspect ratio: 16:10. Suitable for: Laptop, Type: Frameless display privacy filter. Protection features: Scratch resistant, Light transmission: 85%, Limits viewing angle: 60°