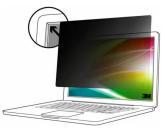

## 3M Bright Screen Privacy Filter for 13.5in Full Screen Laptop, 3:2, BP135C3E

Brand: 3M

Product code: 7100288083

**Product name :** Bright Screen Privacy Filter for 13.5in Full Screen Laptop, 3:2, BP135C3E

Bright Screen Privacy Filter for 13.5in Full Screen Laptop, 3:2, BP135C3E

3M Bright Screen Privacy Filter for 13.5in Full Screen Laptop, 3:2, BP135C3E:

Get the revolutionary new privacy filter that so seamlessly protects your onscreen data, you'll hardly know it's there—but visual hackers around you will. Introducing the 3M<sup>™</sup> Bright Screen Privacy Filter. Easy to apply, easy to use, easy to forget it's there. Only from 3M, the experts in screen privacy. 3M Bright Screen Privacy Filter for 13.5in Full Screen Laptop, 3:2, BP135C3E. Maximum screen size: 34.3 cm (13.5"). Aspect ratio: 3:2. Suitable for: Laptop, Type: Frameless display privacy filter. Protection features: Scratch resistant, Light transmission: 85%, Limits viewing angle: 60°. Weight: 32 g