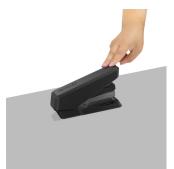

## Fellowes LX870 Flat clinch Black

Brand : Fellowes

## Product code: 5016401

Product name : LX870

Fellowes LX870. Stapling capacity: 40 sheets, Product colour: Black, Clinch type: Flat clinch. Width: 38 mm, Depth: 164 mm, Height: 99 mm

| Features            |             | Weight & dimensions | Weight & dimensions |  |
|---------------------|-------------|---------------------|---------------------|--|
| Clinch type         | Flat clinch | Width               | 38 mm               |  |
| Product colour *    | Black       | Depth               | 164 mm              |  |
| Stapling capacity * | 40 sheets   | Height              | 99 mm               |  |
| Ergonomic grip      | 1           | Weight              | 350 g               |  |
|                     |             |                     |                     |  |