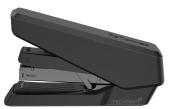

## Fellowes LX870 Flat clinch Black

Brand : Fellowes

## Product code: 5016401

Product name : LX870

Fellowes LX870. Stapling capacity: 40 sheets, Product colour: Black, Clinch type: Flat clinch. Width: 38 mm, Depth: 164 mm, Height: 99 mm

| Features            |             | Weight & dimensions | Weight & dimensions |  |
|---------------------|-------------|---------------------|---------------------|--|
| Clinch type         | Flat clinch | Width               | 38 mm               |  |
| Product colour *    | Black       | Depth               | 164 mm              |  |
| Stapling capacity * | 40 sheets   | Height              | 99 mm               |  |
| Ergonomic grip      | 1           | Weight              | 350 g               |  |
|                     |             |                     |                     |  |