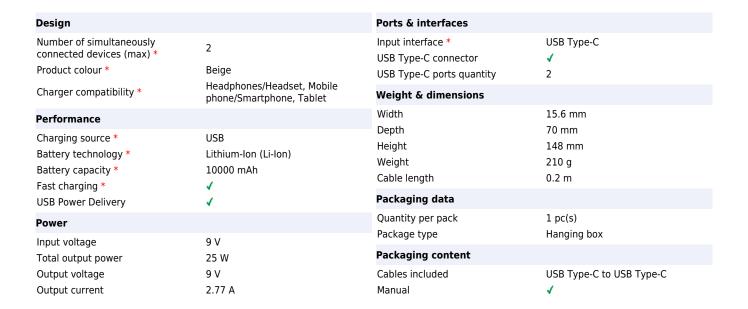

## Samsung EB-P3400XUE Lithium-Ion (Li-Ion) 10000 mAh Beige

Brand : Samsung Product code: EB-P3400XUEGEU

Product name: EB-P3400XUE

- Battery Pack with 25W Super Fast Charging (PD 3.0 PPS) 2x USB-C
Battery Pack 10,000mAh 25W Super Fast Charging
Samsung EB-P3400XUE. Battery capacity: 10000 mAh, Battery technology: Lithium-Ion (Li-Ion). USB
Type-C ports quantity: 2. Total output power: 25 W, Output current: 2.77 A. Product colour: Beige