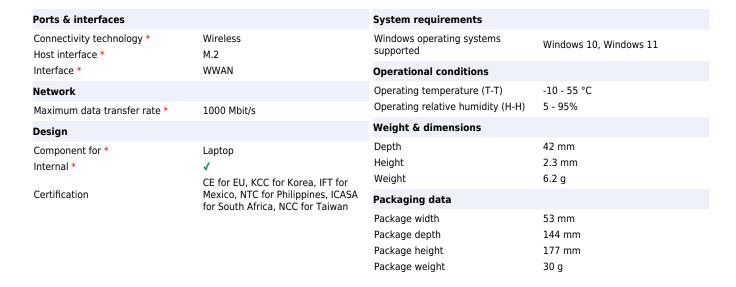

Lenovo 4XC1K20995. Internal. Connectivity technology: Wireless, Host interface: M.2, Interface: WWAN. Maximum data transfer rate: 1000 Mbit/s

195892069232

0195892069232

Disclaimer. The information published here (the "Information") is based on sources that can be considered reliable, typically the manufacturer, but this Information is provided "AS IS" and without guarantee of correctness or completeness. The Information is only indicative and can be changed at any time without notification. No rights can be based on the Information. Suppliers or aggregators of this Information do not accept any liability with regard to the content of (web)pages and other documents, including its Information. The publisher of the Information can not be held liable for the content of 3rd party websites that are linking this Information or are linked to from this Information. You as the User of the Information are solely responsible for the choice and usage of this Information. You are not entitled to transfer, copy or otherwise multiply or distribute the Information. You are obliged to follow the directions of the copyright owner(s) with regard to the use of the Information. Exclusively Dutch law is applicable. With regard to price and stock data on the site, the publisher followed a number of starting points, which are not necessarily relevant for your private or business circumstances. Therefore, the price and stock data are only indicative and are subject to changes. You are personally responsible for the way you use and apply this information. As a user of the Information or sites or documents in which this Information is included, you will adhere to standard fair use including avoidance of spamming, ripping, intellectual-property violations, privacy violations, and any other illegal activity.