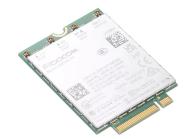

## Lenovo 4XC1K20995 network card Internal WWAN 1000 Mbit/s

Brand: Lenovo Product code: 4XC1K20995

Product name: 4XC1K20995

- Fibocom L860-GL-16

- 4G WWAN module

- Dimension: 30 mm x 42 mm x 2.3 mm

- Interface: M.2 Key-B

- Supports LTE FDD/LTE TDD/WCDMA systems

- Support 4x4 MIMO

- Support Windows 10 and Windows 11

ThinkPad Fibocom L860-GL-16 CAT16 4G LTE WWAN Module for ThinkPad T16 Gen 1

## Lenovo 4XC1K20995 network card Internal WWAN 1000 Mbit/s:

ThinkPad Fibocom L860 CAT16 4G LTE WWAN Module is a wireless communication module with receive diversity. It helps provide data connectivity and network with PCIe Gen2 M.2 interface. With downlink speed up to 1Gbps and uplink speed up to 150 Mbps, the 4G LTE CAT16 WWAN module enhances the network reliability and availability of your ThinkPad, and provides a great cellular solution for travelers to sustain mobility while using PC devices.