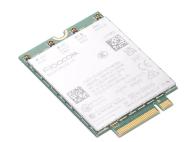

## Lenovo 4XC1K04678 network card Internal WWAN 1000 Mbit/s

Brand: Lenovo Product code: 4XC1K04678

Product name: 4XC1K04678

- Fibocom L860-GL-16- 4G WWAN module- Interface: M.2 Key-B

- Supports LTE FDD/LTE TDD/WCDMA systems

## Lenovo 4XC1K04678 network card Internal WWAN 1000 Mbit/s:

ThinkPad Fibocom L860-GL-16 XMM7560 CAT16 4G PCIE M.2 3042 WWAN Module is a wireless communication module with receive diversity. It helps provide data connectivity and network with PCIe Gen2 M.2 interface. With downlink speed up to 1Gbps and uplink speed up to 150 Mbps, the 4G LTE CAT16 WWAN module enhances the network reliability and availability of your ThinkPad, and provides a great cellular solution for travelers to sustain mobility while using PC devices. Lenovo 4XC1K04678. Internal. Connectivity technology: Wireless, Host interface: M.2, Interface: WWAN.