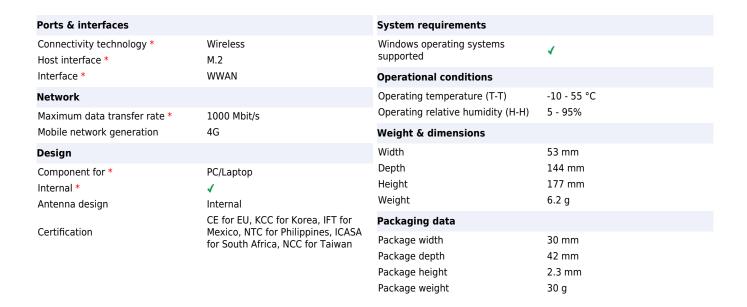

## Lenovo 4XC1K04678 network card Internal WWAN 1000 Mbit/s

Brand: Lenovo Product code: 4XC1K04678

Product name: 4XC1K04678

- Fibocom L860-GL-16- 4G WWAN module- Interface: M.2 Key-B

- Supports LTE FDD/LTE TDD/WCDMA systems

- Support 4x4 MIMO

- Support Windows 10 and Windows 11 Fibocom L860-GL-16 CAT16 4G WWAN for P16

Maximum data transfer rate: 1000 Mbit/s

## Lenovo 4XC1K04678 network card Internal WWAN 1000 Mbit/s:

ThinkPad Fibocom L860-GL-16 XMM7560 CAT16 4G PCIE M.2 3042 WWAN Module is a wireless communication module with receive diversity. It helps provide data connectivity and network with PCIe Gen2 M.2 interface. With downlink speed up to 1Gbps and uplink speed up to 150 Mbps, the 4G LTE CAT16 WWAN module enhances the network reliability and availability of your ThinkPad, and provides a great cellular solution for travelers to sustain mobility while using PC devices. Lenovo 4XC1K04678. Internal. Connectivity technology: Wireless, Host interface: M.2, Interface: WWAN.