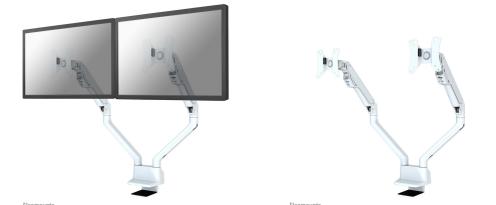

Neomounts Full Motion desk monitor arm (clamp & grommet) for 10-32" Monitor Screen, Height Adjustable (gas spring) - White

The Neomounts desk mount, model FPMA-D750DWHITE2 is a tilt-, swivel and rotatable desk mount for flat screens up to 32". This mount is a great choice for space saving placement on desks using a topfix desk clamp or grommet.

Neomounts versatile tilt (170°), rotate (180°) and swivel (180°) technology allows the mount to change to any viewing angle to fully benefit from the capabilities of the flat screen. The mount is equipped with a 180° stop mechanism. The mount is easily height adjustable from 20 to 51 centimetres using a gas spring. Depth adjustable from 0 to 53 centimetres. An innovative cable management conceals and routes cables from mount to flat screen. Hide your cables to keep the workplace nice and tidy.

Neomounts FPMA-D750DWHITE2 has three pivot points and is suitable for screens up to 32" (81 cm). The weight capacity of this product is 2-8 kg each screen. The desk mount is suitable for screens that meet VESA hole pattern 75x75 or 100x100mm. Different hole patterns can be covered using Neomounts VESA adapter plates.