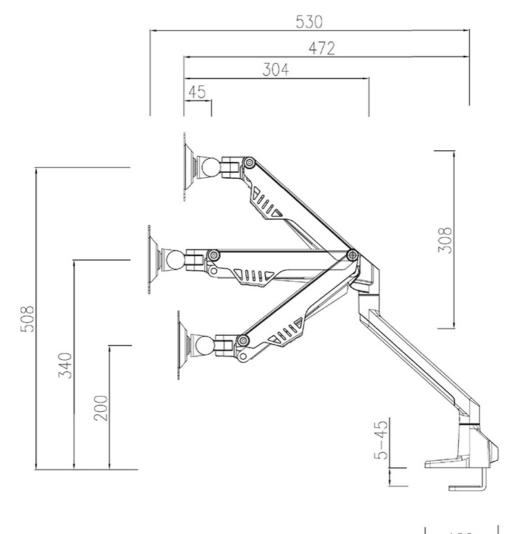

Neomounts versatile tilt (170°), rotate (180°) and swivel (180°) technology allows the mount to change to any viewing angle to fully benefit from the capabilities of the flat screen. The mount is equipped with a 180° stop mechanism. The mount is easily height adjustable from 20 to 51 centimetres using a gas spring. Depth adjustable from 0 to 53 centimetres. An innovative cable management conceals and routes cables from mount to flat screen. Hide your cables to keep the workplace nice and tidy.

Neomounts FPMA-D750DWHITE2 has three pivot points and is suitable for screens up to 32" (81 cm). The weight capacity of this product is 2-8 kg each screen. The desk mount is suitable for screens that meet VESA hole pattern 75x75 or 100x100mm. Different hole patterns can be covered using Neomounts VESA adapter plates.

### Neomounts

Measuring unit: mm