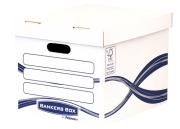

## Fellowes 4460801 storage box Rectangular Paper Blue, White

Brand : Fellowes Product code: 4460801

Product name: 4460801

- Medium strength storage box with large labelling area
- Two layers of board to the end panels and base gives extra strength
- Will stack up to 3 units high
- Ideal for storing your A4 or foolscap lever arch files, ring binders or Basic transfer box files
- Made from FSC® certified 100% recycled board, 100% recyclable

Basic Standard Storage Box

Fellowes 4460801. Product type: Storage box, Product colour: Blue, White, Shape: Rectangular. Width:

321 mm, Depth: 391 mm, Height: 290 mm

| Features                     |                      | Features                                                                                                                         |                                  |
|------------------------------|----------------------|----------------------------------------------------------------------------------------------------------------------------------|----------------------------------|
| Product type *               | Storage box          | Cover                                                                                                                            | ✓                                |
| Shape * Material *           | Rectangular<br>Paper | Weight & dimensions  Width 321 mm  Depth 391 mm  Height 290 mm  Interior dimensions (W x D x H) 317 x 384 x 287 mm  Weight 490 q |                                  |
| Product colour *             | Blue, White          |                                                                                                                                  |                                  |
| Coloration * Proper use      | Pattern<br>Indoor    |                                                                                                                                  |                                  |
| Lid included                 | ✓                    |                                                                                                                                  |                                  |
| Detachable lid<br>Lid colour | <b>√</b><br>White    | Technical details                                                                                                                |                                  |
|                              |                      | Sustainability certificates                                                                                                      | Forest Stewardship Council (FSC) |