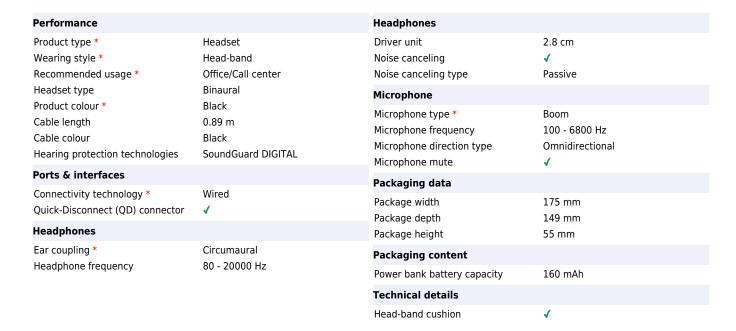

POLY EncorePro 720 Binaural Headset +Quick Disconnect. Product type: Headset. Connectivity technology: Wired. Recommended usage: Office/Call center. Headphone frequency: 80 - 20000 Hz. Cable length: 0.89 m, Product colour: Black