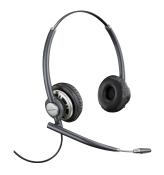

## POLY EncorePro 720 Binaural Headset +Quick Disconnect

Brand: POLY Product code: 8R707AA

Product name: EncorePro 720 Binaural Headset +Quick

Disconnect

- Enjoy all-day comfort, superior audio quality, and built-in control. A better call center experience benefits both teams and customers, ultimately leading to improved business outcomes.

EncorePro 720 Binaural Headset +Quick Disconnect

POLY EncorePro 720 Binaural Headset +Quick Disconnect. Product type: Headset. Connectivity technology: Wired. Recommended usage: Office/Call center. Headphone frequency: 80 - 20000 Hz. Cable length: 0.89 m, Product colour: Black