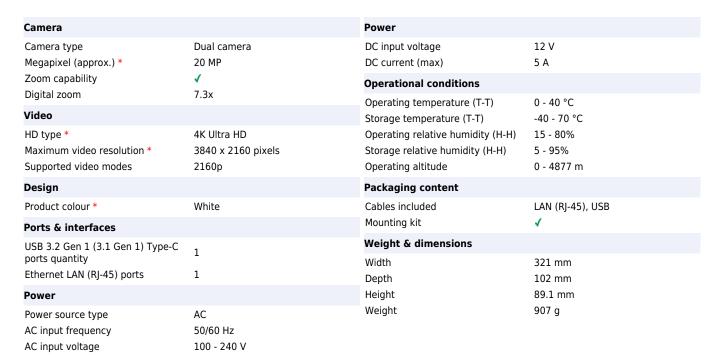

## **POLY Studio E70 Smart Camera**

Brand: POLY Product code: 842F8AA

Product name: Studio E70 Smart Camera

- Poly Studio Solution for Zoom Rooms gives you everything you need to activate enhanced camera framing and zooming with Zoom Intelligent Director Al-driven tech. Meetings stay productive with technology that empowers the whole team, wherever they work  $^{[1]}$ .
- Certified and built for Zoom Rooms, this cutting-edge meeting room solution offers a consistent user experience and are simple for IT to setup  $^{[1]}$ .
- Our Poly+ device support team is available 24/7, across the world. This extensive global network of support professionals help you confidently plan and successfully deploy Zoom Rooms <sup>[2,3]</sup>. Studio E70 Smart Camera

Stay engaged in every conversation

Experience truly inclusive meetings with a ready-to-deploy solution certified for Zoom Intelligent Director, offering Al-enhanced in-room views that capture perfect angles, ensuring everyone feels part of the conversation <sup>[1]</sup>.