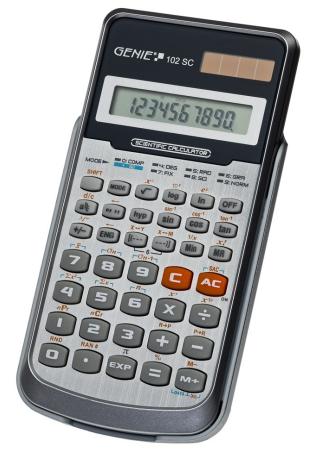

## School calculator GENIE 102 SC

- Scientific calculator: perfect for school, studies and profession
- Inclusive solid hardcover
- Powered by battery and solar

| Art. No.: | 11262           |
|-----------|-----------------|
| EAN:      | 4015468 11262 8 |
| VE:       | 10 pieces       |
| VE-EAN:   | 4015468 11263 5 |

## **Brief Product Description:**

- Solid school calculator with a modern design
- In line with the known school specifications
- 139 functions
- Dual-Power (Solar- and Battery powered)
- 10-digit display with 2 exponents
- Inclusive protection cover
- Plastic surface in classy, brush finished aluminium visual appearance
- Functions inter alia:
  - SCI/FIX/NORM-Function
  - Trigonometric functions (sin, cos, tan)
  - Percentage calculation
  - 18 bracket level
  - Accumulating memory
  - Hyperbolic and inverse hyperbolic functions
  - Fractional arithmetic
  - Random number generator
  - +/- key
  - Calculation sexagesimal in decimal (+ inverse)
  - Calculation in centesimal degrees (gon, degrees) and radian measure
  - Calculation of polar coordinates in rectangular coordinates and inverse
- dimensions: approx. 15,5 x 8 x 1,5 cm