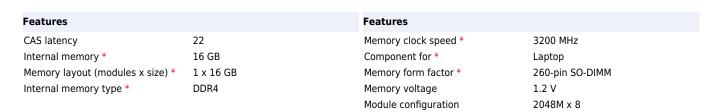

## Samsung M471A2G43AB2-CWE memory module 16 GB 1 x 16 GB DDR4 3200 MHz

**Brand :** Samsung **Product code:** M471A2G43AB2-CWE

Product name: M471A2G43AB2-CWE

16 GB, DDR4, 260-pin, SODIMM, 3200 MHz

Samsung M471A2G43AB2-CWE memory module 16 GB 1 x 16 GB DDR4 3200 MHz:

## **Small outline DIMM**

Smaller than normal DIMMs Supports x8 / x16 / up to 2 ranks per DIMM and 2DPC configuration For systems with limited space issues Application: Laptop

Samsung M471A2G43AB2-CWE. Component for: Laptop, Internal memory: 16 GB, Memory layout (modules x size):  $1 \times 16$  GB, Internal memory type: DDR4, Memory clock speed: 3200 MHz, Memory form

factor: 260-pin SO-DIMM, CAS latency: 22