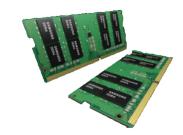

## **Small outline DIMM**

Smaller than normal DIMMs Supports x8 / x16 / up to 2 ranks per DIMM and 2DPC configuration For systems with limited space issues Application: Laptop

Samsung M471A2G43AB2-CWE. Component for: Laptop, Internal memory: 16 GB, Memory layout (modules x size):  $1 \times 16$  GB, Internal memory type: DDR4, Memory clock speed: 3200 MHz, Memory form

factor: 260-pin SO-DIMM, CAS latency: 22