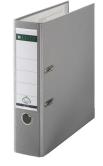

## Leitz 180° Plastic Lever Arch File ring binder A4 Grey

Brand : Leitz Product code: 10101085

Product name: 180° Plastic Lever Arch File

A4, 80mm spine, 600 sheet capacity, Grey

Leitz 180° Plastic Lever Arch File ring binder A4 Grey:

- Prongs always aligned and tested over 12,000 times
- 180° mechanism makes it easier to add sections to the file, because you can file from both sides when open
- Mechanism opens 50% wider than standard Lever Arch Files, saving time and filing larger amounts of paper in one go
- Heavyweight 100% recycled board covered in PP
- A4, 80mm spine, 600 sheet capacity

Leitz 180° Plastic Lever Arch File. Format: A4, Product colour: Grey, Maximum capacity: 600 sheets.

Width: 81 mm, Height: 320 mm, Weight: 487 g

| Features                                                                   |    | Features            |                 |
|----------------------------------------------------------------------------|----|---------------------|-----------------|
| Format * A4 Product colour Grey Maximum capacity 600 shee Spine width 8 cm | A4 | Thumb hole          | ✓               |
|                                                                            | •  | Weight & dimensions |                 |
|                                                                            |    | Width<br>Height     | 81 mm<br>320 mm |
|                                                                            |    | Weight              | 487 g           |