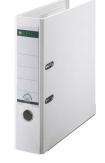

## Leitz 180° Plastic Lever Arch File ring binder A4 White

Brand: Leitz Product code: 10101001

Product name: 180° Plastic Lever Arch File

A4, 80mm spine, 600 sheet capacity

## Leitz 180° Plastic Lever Arch File ring binder A4 White:

- Prongs always aligned and tested over 12,000 times
- $180^{\circ}$  mechanism makes it easier to add sections to the file, because you can file from both sides when open
- Mechanism opens 50% wider than standard Lever Arch Files, saving time and filing larger amounts of paper in one go
- Heavyweight 100% recycled board covered in PP
- A4, 80mm spine, 600 sheet capacity

Leitz 180° Plastic Lever Arch File. Format: A4, Product colour: White, Maximum capacity: 600 sheets.

Width: 81 mm, Height: 320 mm, Weight: 487 g

| Features         |            | Weight & dimensions |        |
|------------------|------------|---------------------|--------|
| Format *         | A4         | Width               | 81 mm  |
| Product colour   | White      | Height              | 320 mm |
| Maximum capacity | 600 sheets | Weight              | 487 g  |
| Thumb hole       | ✓          |                     |        |