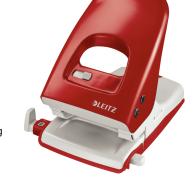

## Leitz NeXXt hole punch 40 sheets Red

Brand : Leitz Product code: 51380025

**Product name:** NeXXt

Strong Metal Office Punch, Red

Leitz NeXXt hole punch 40 sheets Red:

Sturdy punch for large quantities of paper. Patented grip zone and ultra sharp stamps reduce punching effort.

## Features:

- Punches up to 40 sheets of paper (80 gsm)
- Grip zone and sharper stamps reduce punching effort
- Clear format demarcations and strong guide bar ensure perfect paper alignment
- Easy to empty, hinged waste box
- Unique locking mechanism enables compact storage
- 10 year guarantee and GS safety tested