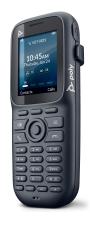

- Designed for busy professionals, Poly Rove 20 handsets emphasize usability, functionality, and style. Enjoy HD voice for lifelike conversations, customizable line keys, and effortless call parking.
- You shouldn't have to worry about outgrowing your communication solution or feel held back by its options. Poly Rove 20 wireless DECT™ IP phone solution has the flexibility to scale with handsets, bases, and repeaters as you grow.

## POLY Rove 20 Single Cell DECT 1880-1900 MHz B1 Base Station and 20 Phone Handset Kit:

We've got you covered

Keep the conversation going whenever, wherever in the office. Built for on-site employees the Poly Rove 20 wireless DECT  $^{\text{TM}}$  IP phone solution delivers the freedom to move and the flexibility to scale as you arow.