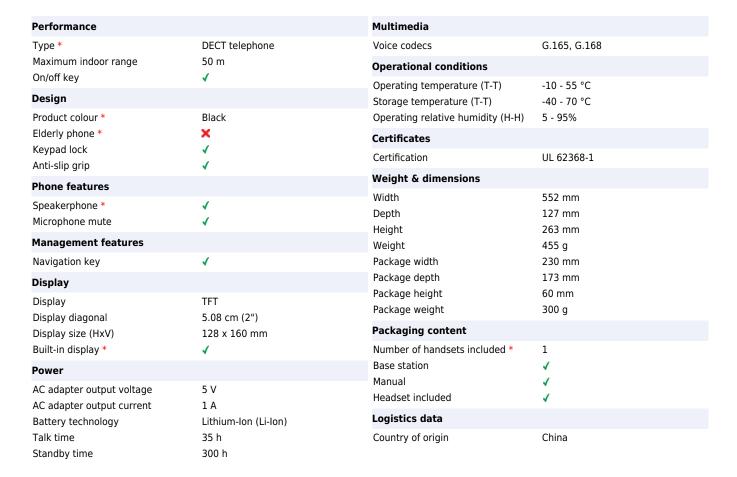

POLY Rove 20 Single Cell DECT 1880-1900 MHz B1 Base Station and 20 Phone Handset Kit. Type: DECT telephone. Speakerphone. Maximum indoor range: 50 m. Display diagonal: 5.08 cm (2"). Product colour: Black. Number of handsets included: 1