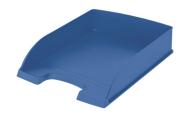

## Leitz 52275095 Polystyrene Blue

**Brand :** Leitz **Product code:** 52275030

**Product name : 52275095** 

Leitz 52275095. Material: Polystyrene, Product colour: Blue, Format: A4+. Dimensions (WxDxH): 255 x 70 x 357 mm, Width: 255 mm, Length: 357 mm. Quantity per pack: 1 pc(s)

| Features                                                         |                                    | Weight & dimensions                                      |                        |
|------------------------------------------------------------------|------------------------------------|----------------------------------------------------------|------------------------|
| Material                                                         | Polystyrene                        | Dimensions (WxDxH)                                       | 255 x 70 x 357 mm      |
| Product colour                                                   | Blue                               | Width                                                    | 255 mm                 |
| Format                                                           | A4+                                | Length                                                   | 357 mm                 |
| ISO A-series sizes (A0A9)                                        | A4, A4+                            | Height                                                   | 70 mm                  |
| Stackable                                                        | ✓                                  | Weight                                                   | 270 g                  |
| Number of compartments<br>Number of drawers<br>Country of origin | 1<br>1 drawer(s)<br>European Union | Packaging content                                        |                        |
|                                                                  |                                    | Quantity per pack                                        | 1 pc(s)                |
|                                                                  |                                    | Technical details                                        |                        |
|                                                                  |                                    | Sustainability compliance<br>Sustainability certificates | <b>√</b><br>Blue Angel |