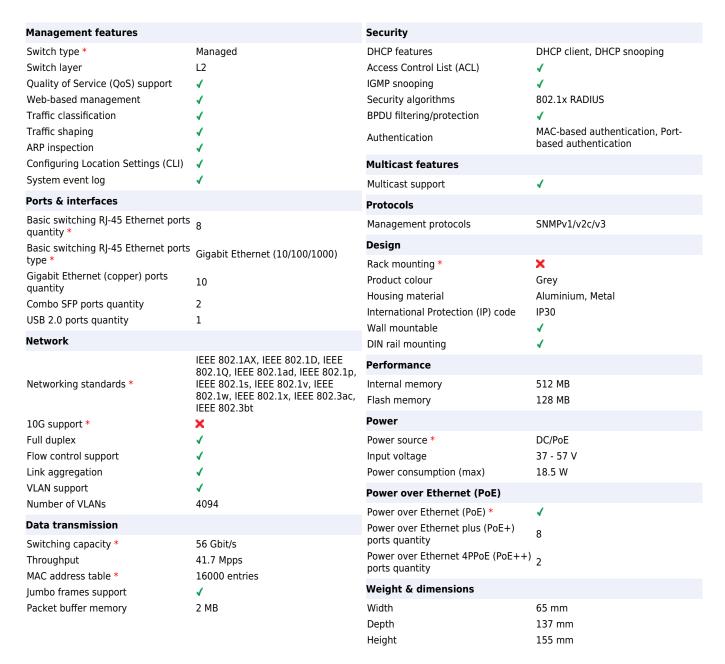

## Allied Telesis IE220-10GHX Managed L2 Gigabit Ethernet (10/100/1000) Power over Ethernet (PoE) Grey

Brand : Allied Telesis Product code: AT-IE220-10GHX-80

Product name: IE220-10GHX

8x 10/100/1000T, 2x 1G/10G SFP+, Industrial Ethernet, Layer 2+ Switch, PoE++ Support

## Industrial Ethernet Layer 2+ PoE++ Switches with 10G uplinks

Ruggedized switches built for enduring performance in harsh environments. Power over Ethernet (PoE++) connects and powers environmental, system control, and other key IIoT devices for a reliable and high-performing solution and 10G fiber uplinks ensure capacity for demanding edge applications. The IE220 Series enables safety, security, and smooth operation for building automation, intelligent transportation, and smart city networks.