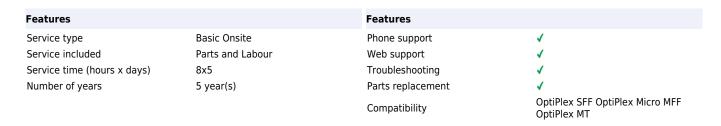

## **DELL Upgrade from 1Y Basic Onsite to 5Y Basic Onsite**

Brand: DELL Product code: OT\_10S50S

Product name: Upgrade from 1Y Basic Onsite to 5Y

**Basic Onsite** 

Upgrade from 1Y Basic Onsite to 5Y Basic Onsite

## DELL Upgrade from 1Y Basic Onsite to 5Y Basic Onsite:

Dell's base warranty covers repair or replacement for manufacturing defects. With Onsite Service after remote diagnosis, if Dell's technical experts determine that the situation cannot be resolved remotely, a field support technician will come on-site, usually within 1-2 business days. It's support when and where you need it — convenient for you.