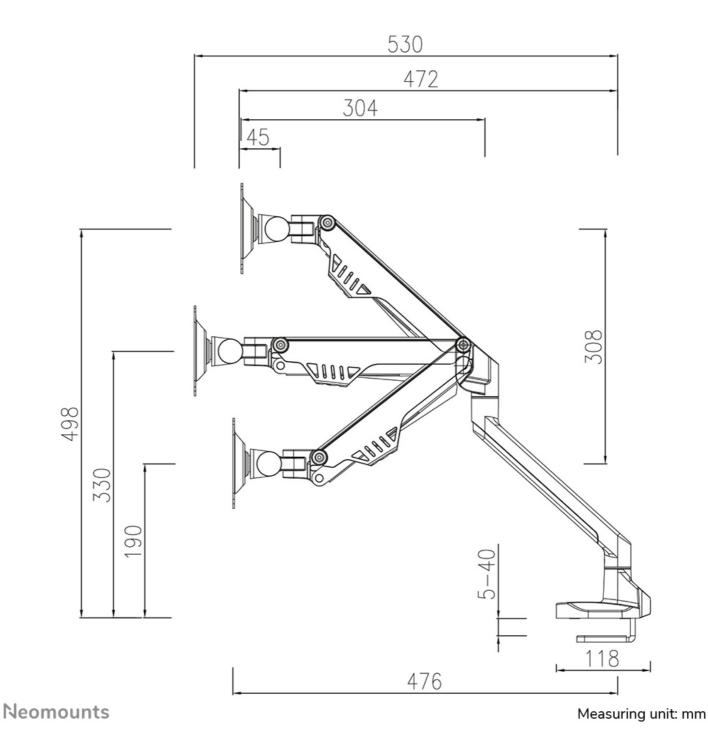

#### FUNCTIONALITY

| Туре |  |
|------|--|
|------|--|

| Туре              | Full motion |
|-------------------|-------------|
|                   | Tilt        |
|                   | Rotate      |
|                   | Swivel      |
| Height adjustment | 19-49,8 cm  |
| Depth adjustment  | 0-53 cm     |
| Tilt (degrees)    | +120°, -50° |
| Swivel (degrees)  | 180°        |
| Pivot points      | 3           |
| Rotate (degrees)  | 180°        |
| Adjustment type   | Gas spring  |
|                   |             |
|                   |             |

Neomounts versatile tilt (170°), rotate (180°) and swivel (180°) technology allows the mount to change to any viewing angle to fully benefit from the capabilities of the flat screen. The mount is equipped with a 180° stop mechanism. The mount is easily height adjustable from 19 to 50 centimetres using a gas spring. Depth adjustable from 0 to 53 centimetres. An innovative cable management conceals and routes cables from mount to flat screen. Hide your cables to keep the workplace nice and tidy.

Neomounts FPMA-D750WHITE2 has three pivot points and is suitable for screens up to 32" (81 cm). The weight capacity of this product is 2-8 kg. The desk mount is suitable for screens that meet VESA hole pattern 75x75 or 100x100mm. Different hole patterns can be covered using Neomounts VESA adapter plates.