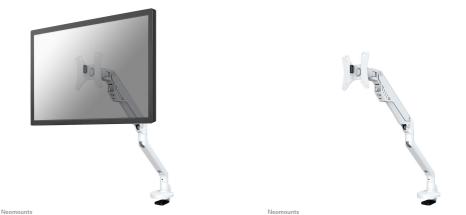

## Neomounts Full Motion desk monitor arm (clamp & grommet) for 10-32" Monitor Screen, Height Adjustable (gas spring) - White

The Neomounts desk mount, model FPMA-D750WHITE2 is a tilt-, swivel and rotatable desk mount for flat screens up to 32". This mount is a great choice for space saving placement on desks using a topfix desk clamp or grommet.

Neomounts versatile tilt (170°), rotate (180°) and swivel (180°) technology allows the mount to change to any viewing angle to fully benefit from the capabilities of the flat screen. The mount is equipped with a 180° stop mechanism. The mount is easily height adjustable from 19 to 50 centimetres using a gas spring. Depth adjustable from 0 to 53 centimetres. An innovative cable management conceals and routes cables from mount to flat screen. Hide your cables to keep the workplace nice and tidy.

Neomounts FPMA-D750WHITE2 has three pivot points and is suitable for screens up to 32" (81 cm). The weight capacity of this product is 2-8 kg. The desk mount is suitable for screens that meet VESA hole pattern 75x75 or 100x100mm. Different hole patterns can be covered using Neomounts VESA adapter plates.