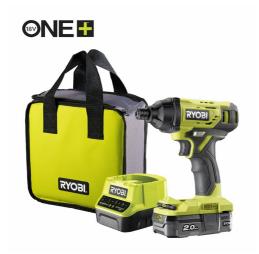

## **18V ONE+™Cordless Impact Driver** Starter Kit (1 x 2.0Ah) R18ID2-120S

5133004660

Article Number

- Impact driver ideal for fast tightening and removing of fasteners
- Powerful impact mechanism delivers up to 4x the power of a
- Quick load 1/4" (6.35mm) chuck

| Alticle Nullibei                           | 3133004000                                 |
|--------------------------------------------|--------------------------------------------|
| Battery pack capacity (Ah)                 | 2.0                                        |
| Battery type                               | Li-ion                                     |
| Charger included?                          | Yes                                        |
| Charging time                              | 60                                         |
| Chuck capacity (mm)                        | 6.35                                       |
| EAN Code                                   | 4892210184825                              |
| Impact rate (ipm)                          | 0-3600                                     |
| Max. torque (Nm)                           | 200                                        |
| No load speed (rpm)                        | 0-3200                                     |
| No. of batteries supplied                  | 1                                          |
| Power                                      | 18V                                        |
| Power                                      | 18V                                        |
| Sound power level (Lwa)(dB(A))             | 106                                        |
| Sound power level uncertainty [dB[A]]      | 3                                          |
| Sound pressure level (Lpa)(dB(A))          | 95                                         |
| Sound pressure level uncertainty [dB[A]]   | 3                                          |
| Standard equipment                         | 2x impact bits, 1x 3/8 inch socket adpator |
| Supplied in                                | Tool bag                                   |
| Vibration screw driving [m s²]             | 11                                         |
| Vibration screw driving uncertainty [m s²] | 1.5                                        |
| Weight [without battery] [Kg]              | 1.2                                        |
| Weight with battery pack (EPTA) (kg)       | 1.7                                        |
|                                            |                                            |