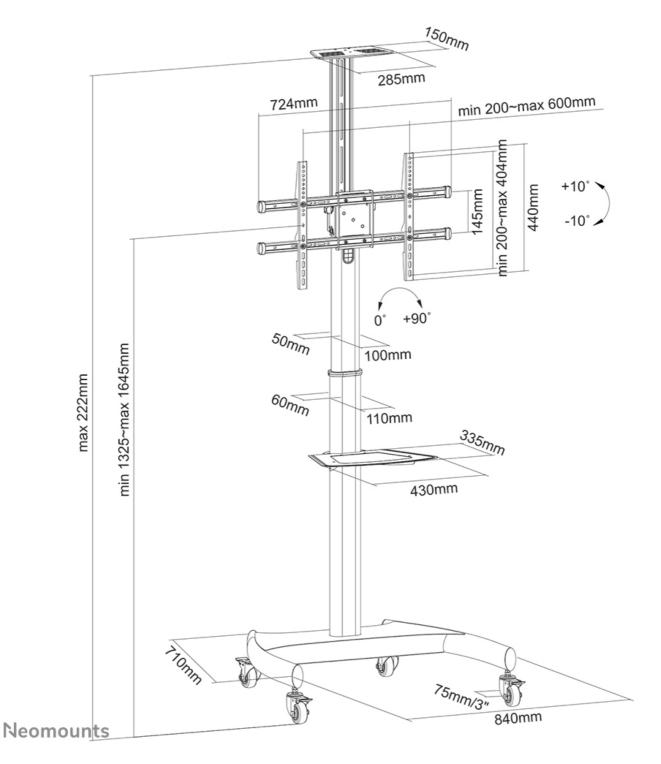

#### **GENERAL**

Min. screen size\* 37 inch
Max. screen size\* 70 inch

Min. weight 0 kg (per screen)

Max. weight 50 kg (per screen)

Screens 1

VESA minimum 200x200 mm VESA maximum 600x400 mm

#### **FUNCTIONALITY**

Height adjustment 130-162 cm
Tilt (degrees) 20°
Rotate (degrees) 90°
Adjustment type Manual