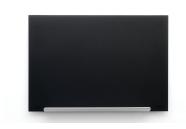

# **Diamond Glass Board Magnetic Black** 1264x711mm

1905181

## **PRODUCT DESCRIPTION**

Stylish and three times easier to clean . The Nobo Diamond Glass board range has a magnetic tempered safety glass surface suitable for frequent use due to its ultra-erasability and the highest resistance to ink stains, pen marks, scratches and dents. Available in a range of sizes and colours, these glass boards have a sleek and stylish appearance with invisible mounting fixtures and removable pen tray. Supplied with Nobo pen, set of Nobo extra strong glass board magnets. Lifetime guarantee.

#### FEATURES

- · Magnetic tempered safety glass surface suitable for frequent use
- · Ultra-erasability with the highest resistance to ink stains, pen marks, scratches and dents
- Stylish frameless design with removable pen tray
- · Invisible easy mounting system with fixings included
- Supplied with Nobo pen, set of Nobo extra strong glass board magnets
- · Glass surface requires occasional cleaning
- · Lifetime guarantee

### SPECIFICATIONS

**Board Colour** Black

Frame Finish Frameless Whiteboard Durability Rating 5 Whiteboard Erasability Rating 5 Whiteboard Size Group Large