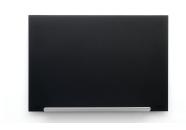

# Diamond Glass Board Magnetic Black 677x381mm

1905179

## PRODUCT DESCRIPTION

Stylish and three times easier to clean . The Nobo Diamond Glass board range has a magnetic tempered safety glass surface suitable for frequent use due to its ultra-erasability and the highest resistance to ink stains, pen marks, scratches and dents. Available in a range of sizes and colours, these glass boards have a sleek and stylish appearance with invisible mounting fixtures and removable pen tray. Supplied with Nobo pen, set of Nobo extra strong glass board magnets. Lifetime guarantee.

5028252501996

- Magnetic tempered safety glass surface suitable for frequent use
- Ultra-erasability with the highest resistance to ink stains, pen marks, scratches and dents
- Stylish frameless design with removable pen tray
- Invisible easy mounting system with fixings included
- Supplied with Nobo pen, set of Nobo extra strong glass board magnets
- Glass surface requires occasional cleaning
- Lifetime guarantee