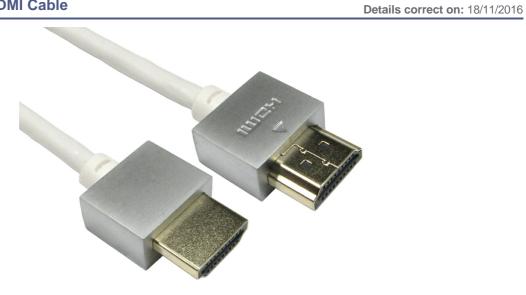

## **Super Slim HDMI Cable**

| Notification      |                                                                                                                                                                                                                                              |  |  |
|-------------------|----------------------------------------------------------------------------------------------------------------------------------------------------------------------------------------------------------------------------------------------|--|--|
| Product Code      | CDLHDFLEX-00WT                                                                                                                                                                                                                               |  |  |
| Short Description | 19 pin, High Speed, HEC, ARC, 3D, 4k                                                                                                                                                                                                         |  |  |
| Full Description  | The CDLHDFLEX range of cables are HDMI High Speed with Ethernet cables designed to be thin and flexible, they come with metal hoods and gold flashed connectors.  Features  HDMI Ethernet Channel  Audio Return Channel  4k x 2k Support  3D |  |  |
| Extra Information | Specification HDMI male - male Ultra HDMI High Speed with Ethernet Gold flashed 19 Pin Male Connectors Metal Housing 32AWG OD 4.5 0.5 metres                                                                                                 |  |  |