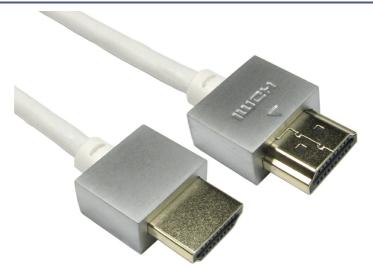

## Super Slim HDMI Cable

| Notification      |                                                                                                                                                                                                                                                                                                          |
|-------------------|----------------------------------------------------------------------------------------------------------------------------------------------------------------------------------------------------------------------------------------------------------------------------------------------------------|
| Product Code      | CDLHDFLEX-02WT                                                                                                                                                                                                                                                                                           |
| Short Description | 19 pin, High Speed, HEC, ARC, 3D, 4k                                                                                                                                                                                                                                                                     |
| Full Description  | <ul> <li>The CDLHDFLEX range of cables are HDMI High Speed with Ethernet cables designed to be thin and flexible, they come with metal hoods and gold flashed connectors.</li> <li>Features</li> <li>HDMI Ethernet Channel</li> <li>Audio Return Channel</li> <li>4k x 2k Support</li> <li>3D</li> </ul> |
| Extra Information | <ul> <li>Specification</li> <li>HDMI male - male</li> <li>Ultra HDMI High Speed with Ethernet</li> <li>Gold flashed</li> <li>19 Pin Male Connectors</li> <li>Metal Housing</li> <li>32AWG</li> <li>OD 4.5</li> <li>2 metres</li> </ul>                                                                   |