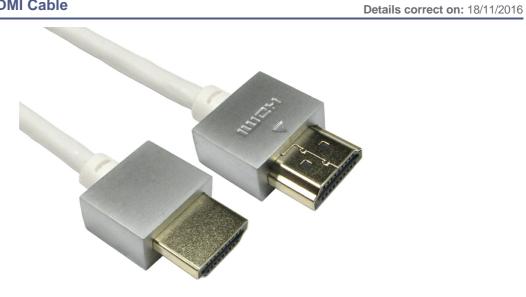

## **Super Slim HDMI Cable**

| Notification      |                                                                                                                                                                                                                                          |  |
|-------------------|------------------------------------------------------------------------------------------------------------------------------------------------------------------------------------------------------------------------------------------|--|
| Product Code      | CDLHDFLEX-05WT                                                                                                                                                                                                                           |  |
| Short Description | 19 pin, High Speed, HEC, ARC, 3D, 4k                                                                                                                                                                                                     |  |
| Full Description  | The CDLHDFLEX range of cables are HDMI High Speed with Ethernet cables designed to be thin and flexible, they come with metal hoods and gold flashed connectors.  Features HDMI Ethernet Channel Audio Return Channel 4k x 2k Support 3D |  |
| Extra Information | Specification HDMI male - male Ultra HDMI High Speed with Ethernet Gold flashed 19 Pin Male Connectors Metal Housing 32AWG OD 4.5 5 metres                                                                                               |  |