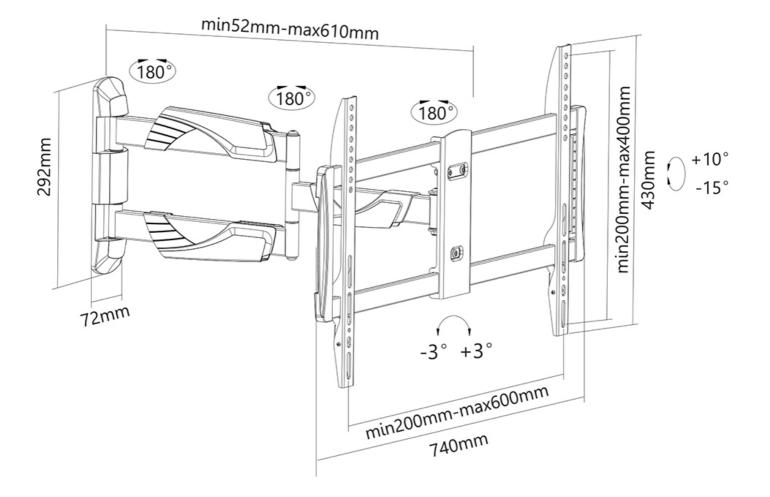

### GENERAL

| Min. screen size* | 32 inch            |
|-------------------|--------------------|
| Max. screen size* | 60 inch            |
| Max. weight       | 30 kg (per screen) |
| Screens           | 1                  |
| VESA minimum      | 200x200 mm         |
| VESA maximum      | 600x400 mm         |
| Distance to wall  | 5-61 cm            |
|                   |                    |

## FUNCTIONALITY

Type

Tilt (degrees)

Full motion Tilt Rotate Swivel 25° Swivel (degrees) 180° Rotate (degrees) 6° Adjustment type None

Neomount

Neomounts' tilt (25°) and swivel (180°) technology allows the mount to change to any viewing angle to fully benefit from the capabilities of the flat screen. The mount is easily depth adjustable from 5 to 61 centimetres. An innovative cable management conceals and routes cables from mount to flat screen. Hide your cables to keep living room, bedroom or home cinema installation nice and tidy.

Neomounts NM-W460BLACK has three pivot points and is suitable for screens up to 60" (150 cm). The weight capacity of this product is 30 kg. The wall mount is suitable for screens that meet VESA hole pattern 200x200 to 600x400mm. Different hole patterns can be covered using Neomounts VESA adapter plates.