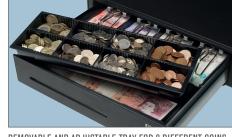

MEDIA SLOT FOR STORING HIGH VALUE BANKNOTES

REMOVABLE AND ADJUSTABLE TRAY FOR 8 DIFFERENT COINS