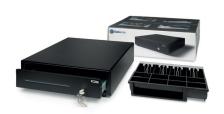

# SD-4141 STANDARD-DUTY CASH DRAWER STRONG AND DURABLE TO WITHSTAND FREQUENT USE

This cash drawer is ideal for use in retail, hospitality, schools, clubs, churches and other non-profit organizations. Due to the robust ball bearing rollers, this cash drawer is tested for at least 1 million openings. The cash drawer can be opened with a simple push to the front panel, by key or connected via the RJ12 printer cable to a receipt printer or cash register for electronic opening. The cash drawer has 4 adjustable banknote compartments and a removable and adjustable tray for 8 different coins. There is also a separation slot for storing large banknote denominations and value papers out of sight.

# CASH DRAWERS Brand: Safescan Model: SD-4141 Colour: Black Article: 132-0425 EAN: 8717496333179

# **PACKAGE CONTENTS**

• Note compartments

- Safescan SD-4141 Cash drawer
- 2 piece key set