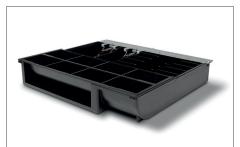

# SD-4141 STANDARD-DUTY CASH DRAWER STRONG AND DURABLE TO WITHSTAND FREQUENT USE

This cash drawer is ideal for use in retail, hospitality, schools, clubs, churches and other non-profit organizations. Due to the robust ball bearing rollers, this cash drawer is tested for at least 1 million openings. The cash drawer can be opened with a simple push to the front panel, by key or connected via the RJ12 printer cable to a receipt printer or cash register for electronic opening. The cash drawer has 4 adjustable banknote compartments and a removable and adjustable tray for 8 different coins. There is also a separation slot for storing large banknote denominations and value papers out of sight.

- Dimensions: 41cm(W) x 41,5cm(D) x 11,5cm (H)
- Robust ball bearing rollers
- Tested for at least 1 million openings
- · Strong metal note clips

- Easy-push opening
- Adjustable and removable inner tray
- 4 bill/8 coin lay-out
- Separation slot for storage of large denominations and value papers

MEDIA SLOT FOR STORING HIGH VALUE BANKNOTES

REMOVABLE AND ADJUSTABLE TRAY FOR 8 DIFFERENT COINS