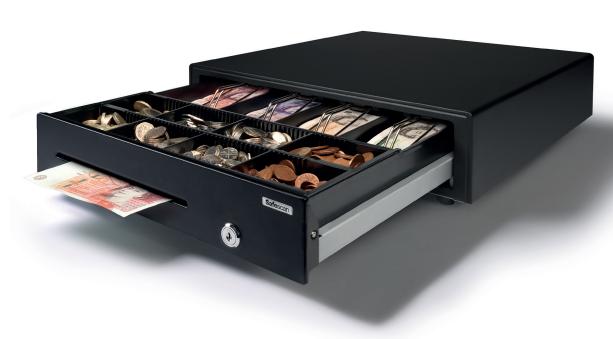

# SD-4141 STANDARD-DUTY CASH DRAWER STRONG AND DURABLE TO WITHSTAND FREQUENT USE

This cash drawer is ideal for use in retail, hospitality, schools, clubs, churches and other non-profit organizations. Due to the robust ball bearing rollers, this cash drawer is tested for at least 1 million openings. The cash drawer can be opened with a simple push to the front panel, by key or connected via the RJ12 printer cable to a receipt printer or cash register for electronic opening. The cash drawer has 4 adjustable banknote compartments and a removable and adjustable tray for 8 different coins. There is also a separation slot for storing large banknote denominations and value papers out of sight.

- Dimensions: 41cm(W) x 41,5cm(D) x 11,5cm (H)
- Robust ball bearing rollers
- Tested for at least 1 million openings
- · Strong metal note clips

- Easy-push opening
- Adjustable and removable inner tray
- 4 bill/8 coin lay-out
- Separation slot for storage of large denominations and value papers