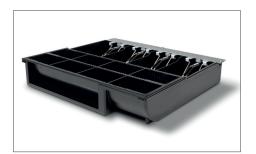

# SD-4141 STANDARD-DUTY CASH DRAWER STRONG AND DURABLE TO WITHSTAND FREQUENT USE

This cash drawer is ideal for use in retail, hospitality, schools, clubs, churches and other non-profit organizations. Due to the robust ball bearing rollers, this cash drawer is tested for at least 1 million openings. The cash drawer can be opened with a simple push to the front panel, by key or connected via the RJ12 printer cable to a receipt printer or cash register for electronic opening. The cash drawer has 4 adjustable banknote compartments and a removable and adjustable tray for 8 different coins. There is also a separation slot for storing large banknote denominations and value papers out of sight.

- Dimensions: 41cm(W) x 41,5cm(D) x 11,5cm (H)
- Robust ball bearing rollers
- Tested for at least 1 million openings
- · Strong metal note clips

- Easy-push opening
- Adjustable and removable inner tray
- 4 bill/8 coin lay-out
- Separation slot for storage of large denominations and value papers

MEDIA SLOT FOR STORING HIGH VALUE BANKNOTES

REMOVABLE AND ADJUSTABLE TRAY FOR 8 DIFFERENT COINS