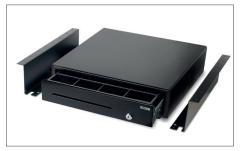

# SD-4141 STANDARD-DUTY CASH DRAWER STRONG AND DURABLE TO WITHSTAND FREQUENT USE

This cash drawer is ideal for use in retail, hospitality, schools, clubs, churches and other non-profit organizations. Due to the robust ball bearing rollers, this cash drawer is tested for at least 1 million openings. The cash drawer can be opened with a simple push to the front panel, by key or connected via the RJ12 printer cable to a receipt printer or cash register for electronic opening. The cash drawer has 4 adjustable banknote compartments and a removable and adjustable tray for 8 different coins. There is also a separation slot for storing large banknote denominations and value papers out of sight.

- Dimensions: 41cm(W) x 41,5cm(D) x 11,5cm (H)
- Robust ball bearing rollers
- Tested for at least 1 million openings
- · Strong metal note clips

- Easy-push opening
- Adjustable and removable inner tray
- 4 bill/8 coin lay-out
- Separation slot for storage of large denominations and value papers