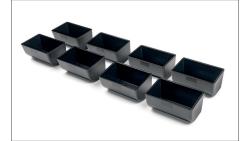

MEDIA SLOT FOR STORING HIGH VALUE BANKNOTES

REMOVABLE AND ADJUSTABLE TRAY FOR 8 DIFFERENT COINS