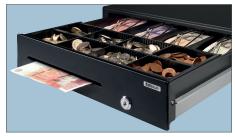

# SD-4141 STANDARD-DUTY CASH DRAWER STRONG AND DURABLE TO WITHSTAND FREQUENT USE

This cash drawer is ideal for use in retail, hospitality, schools, clubs, churches and other non-profit organizations. Due to the robust ball bearing rollers, this cash drawer is tested for at least 1 million openings. The cash drawer can be opened with a simple push to the front panel, by key or connected via the RJ12 printer cable to a receipt printer or cash register for electronic opening. The cash drawer has 4 adjustable banknote compartments and a removable and adjustable tray for 8 different coins. There is also a separation slot for storing large banknote denominations and value papers out of sight.

MEDIA SLOT FOR STORING HIGH VALUE BANKNOTES

REMOVABLE AND ADJUSTABLE TRAY FOR 8 DIFFERENT COINS