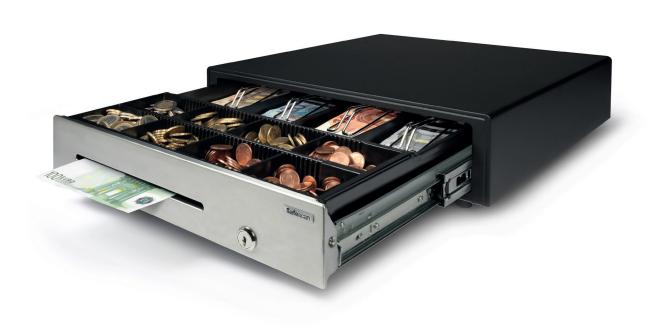

# SAFFSCAN HD-4141S **HEAVY-DUTY CASH DRAWER**

This heavy-duty cash drawer is ideal for use in high volume environments such as retail stores, bars, restaurants and petrol stations. Due to the strong telescopic slides and solid metal build, this cash drawer is tested for at least 2 million openings. The cash drawer can be opened by key or can be connected via the RJ12 printer cable to a receipt printer or cash register for electronic opening. The HD-4141S has 4 adjustable banknote compartments and a removable and adjustable tray for 8 different coins. There is also a separation slot for storing large banknote denominations and value papers out of sight.

- Dimensions: 41cm(W) x 41,5cm(D) x 11,5cm (H)
- Strong telescopic sliders
- Tested for at least 2 million openings
- 4 bill / 8 coin layout

- With brushed steel front panel
- Strong metal bill clips
- Key and electrical opening options
- · Adjustable and removable tray