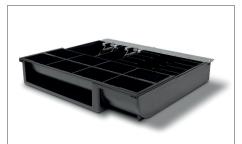

## **ACCESSORIES**

Safescan 4141T1 Cash drawer tray Art. no: 132-0430

Safescan 4141T2 Cash drawer tray Art. no: 132-0431

Safescan 4141L Lockable lid Art. no: 132-0432

Safescan 4141B Cash drawer bracket Art. no: 132-0436