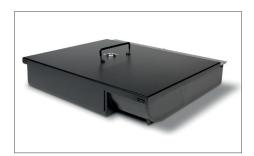

## **ACCESSORIES**

Safescan 4141T1 Cash drawer tray Art. no: 132-0430

Safescan 4141T2 Cash drawer tray Art. no: 132-0431

Safescan 4141L Lockable lid Art. no: 132-0432

Safescan 4141B Cash drawer bracket Art. no: 132-0436