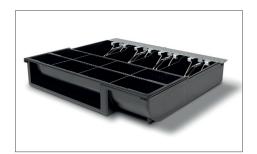

## **ACCESSORIES**

Safescan 4141T1 Cash drawer tray Art. no: 132-0430

Safescan 4141T2 Cash drawer tray Art. no: 132-0431

Safescan 4141L Lockable lid Art. no: 132-0432

Safescan 4141B Cash drawer bracket Art. no: 132-0436