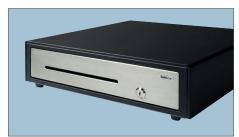

# SAFFSCAN HD-4141S **HEAVY-DUTY CASH DRAWER**

This heavy-duty cash drawer is ideal for use in high volume environments such as retail stores, bars, restaurants and petrol stations. Due to the strong telescopic slides and solid metal build, this cash drawer is tested for at least 2 million openings. The cash drawer can be opened by key or can be connected via the RJ12 printer cable to a receipt printer or cash register for electronic opening. The HD-4141S has 4 adjustable banknote compartments and a removable and adjustable tray for 8 different coins. There is also a separation slot for storing large banknote denominations and value papers out of sight.

- Dimensions: 41cm(W) x 41,5cm(D) x 11,5cm (H)
- Strong telescopic sliders
- Tested for at least 2 million openings
- 4 bill / 8 coin layout

- With brushed steel front panel
- Strong metal bill clips
- Key and electrical opening options
- · Adjustable and removable tray