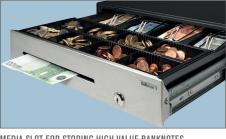

s, bars, restaurants and petrol stations. Due to the strong telescopic slides and solid metal build, this cash drawer is tested for at least 2 million openings. The cash drawer can be opened by key or can be connected via the RJ12 printer cable to a receipt printer or cash register for electronic opening. The HD-4141S has 4 adjustable banknote compartments and a removable and adjustable tray for 8 different coins. There is also a separation slot for storing large banknote denominations and value papers out of sight.

- Dimensions: 41cm(W) x 41,5cm(D) x 11,5cm (H)
- Strong telescopic sliders
- Tested for at least 2 million openings
- 4 bill / 8 coin layout

- With brushed steel front panel
- Strong metal bill clips
- Key and electrical opening options
- · Adjustable and removable tray









MEDIA SLOT FOR STORING HIGH VALUE BANKNOTES



## TECHNICAL SPECIFICATIONS

Material Steel casing / Plastic innertray

POS Safe
Security lock
Inner tray
Coin compartments
Note compartments
4

PowerPower cableRJ12

• Dimensions product (lxwxh) 410 x 415 x 115 mm

• Weight product 7.5 kg

Dimensions retailbox (lxwxh)
 Certifications / compliancies
 CE, RoHS, REACH

# CASH DRAWERS Brand: Safescan Model: HD-4141S Colour: Black / Silver Article: 132-0426 EAN: 8717496333193

## **PACKAGE CONTENTS**

- Safescan HD-4141S Cash drawer
- 2 piece key set

## WARRANTY

• 1 year

## **ACCESSORIES**



Safescan 4141T1 Cash drawer tray Art. no: 132-0430



Safescan 4141T2 Cash drawer tray Art. no: 132-0431



Safescan 4141L Lockable lid Art. no: 132-0432



Safescan 4141B Cash drawer bracket Art. no: