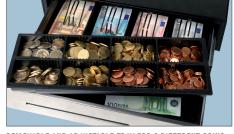

# SAFFSCAN HD-4141S **HEAVY-DUTY CASH DRAWER**

This heavy-duty cash drawer is ideal for use in high volume environments such as retail stores, bars, restaurants and petrol stations. Due to the strong telescopic slides and solid metal build, this cash drawer is tested for at least 2 million openings. The cash drawer can be opened by key or can be connected via the RJ12 printer cable to a receipt printer or cash register for electronic opening. The HD-4141S has 4 adjustable banknote compartments and a removable and adjustable tray for 8 different coins. There is also a separation slot for storing large banknote denominations and value papers out of sight.

- Dimensions: 41cm(W) x 41,5cm(D) x 11,5cm (H)
- Strong telescopic sliders
- Tested for at least 2 million openings
- 4 bill / 8 coin layout

- With brushed steel front panel
- Strong metal bill clips
- Key and electrical opening options
- · Adjustable and removable tray

MEDIA SLOT FOR STORING HIGH VALUE BANKNOTES