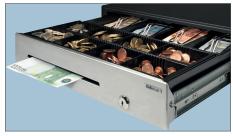

# SAFFSCAN HD-4141S **HEAVY-DUTY CASH DRAWER**

This heavy-duty cash drawer is ideal for use in high volume environments such as retail stores, bars, restaurants and petrol stations. Due to the strong telescopic slides and solid metal build, this cash drawer is tested for at least 2 million openings. The cash drawer can be opened by key or can be connected via the RJ12 printer cable to a receipt printer or cash register for electronic opening. The HD-4141S has 4 adjustable banknote compartments and a removable and adjustable tray for 8 different coins. There is also a separation slot for storing large banknote denominations and value papers out of sight.

MEDIA SLOT FOR STORING HIGH VALUE BANKNOTES