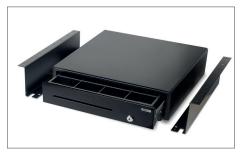

# SAFFSCAN HD-4141S **HEAVY-DUTY CASH DRAWER**

This heavy-duty cash drawer is ideal for use in high volume environments such as retail stores, bars, restaurants and petrol stations. Due to the strong telescopic slides and solid metal build, this cash drawer is tested for at least 2 million openings. The cash drawer can be opened by key or can be connected via the RJ12 printer cable to a receipt printer or cash register for electronic opening. The HD-4141S has 4 adjustable banknote compartments and a removable and adjustable tray for 8 different coins. There is also a separation slot for storing large banknote denominations and value papers out of sight.

- Dimensions: 41cm(W) x 41,5cm(D) x 11,5cm (H)
- Strong telescopic sliders
- Tested for at least 2 million openings
- 4 bill / 8 coin layout

- With brushed steel front panel
- Strong metal bill clips
- Key and electrical opening options
- · Adjustable and removable tray

## **PACKAGE CONTENTS**

- Safescan HD-4141S Cash drawer
- 2 piece key set