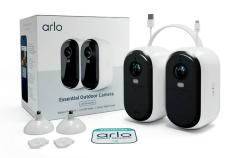

#### What is in the box for the 2 camera kit:

- (2) Arlo Essential Outdoor Camera
- (1) USB Charging Cable
- (2) Wall Mount and Screw Kit
- (1) Quick Start Guide
- (1) Security Decal

- Arlo Essential Outdoor Camera can be positioned using the wall mount and screw kit.
- Connected and controlled via your smartphone.
- Connects to a 2.5Ghz Wi-Fi network through the Arlo app.