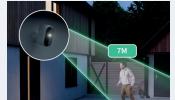

#### **Powerful Spotlight**

Light up 7m of your property with bright spotlight. Have it come on automatically when motion is detected or turn it on manually from the app.