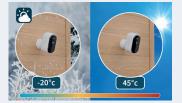

#### Weatherproof

Rain, sun, wind and snow proof. Our super-strong polycarbonate casing - the same material used in bullet-proof glass - means your camera can work in temperatures from -20°C to 45°C.