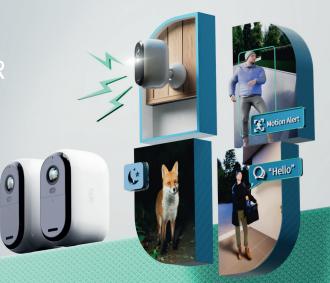

All your security needs.
One easy to install 2K camera.

The 4-in-1 security camera to help make your home feel safer.

2 Way Audio

Spotlight

Siren

Colour Night Vision

#### **Real-time Talk**

Built in speaker & microphone lets you speak to family and visitors or warn off intruders as if you were there yourself.

#### **Loud Siren**

Scare off intruders with the built-in 80 db smart siren that can be heard up to 30 metres away. Have it automatically go-off if motion is detected or trigger from the app to quickly raise the alarm.