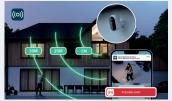

# arlo Secure

An extra layer of protection for your home, cameras and videos.

Find out more

- Theft Protection Insurance
- Al Detection
- React Fast