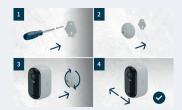

#### Easy to Install

Unbox and go with new bluetooth installation - set-up in minutes with just a few screws and no wires.