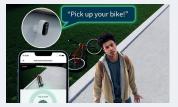

#### **Real-time Talk**

Built in speaker & microphone lets you speak to family and visitors or warn off intruders as if you were there yourself.

#### **Powerful Spotlight**

Light up 7m of your property with bright spotlight. Have it come on automatically when motion is detected or turn it on manually from the app.