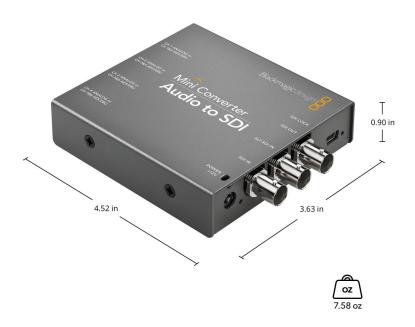

**SDI Audio Sampling**

Television standard sample rate of 48 kHz and 24 bit.

#### **SDI Color Precision**

4:2:2, 4:4:4

# **SDI Color Space**

YUV, RGB

#### **SDI Auto Switching**

Automatically selects between SD, HD, and 3G-SDI.

# Software

#### **Software Control**

Mac™ and Windows™ software upgrade via USB.

# Internal Software Upgrade

Via included updater application.

# **Operating Systems**



Mac 10.15 Catalina, Mac 11.1 Big Sur or later.



Windows 10, 64-bit.

# **Settings Control**

Mini Switches or USB software.

# Power Requirements

# **Power Supply**

+12V universal power supply included with international socket adapters for most countries. Cable tie point.

# **Power Consumption**

8.40 Watts

# **Operational Voltage Range**

12V DC

# **Physical Specifications**



# **Environmental Specifications**

Operating Temperature 0° to 40° C (32° to 104° F)

Storage Temperature -20° to 45° C (-4° to 113° F) Relative Humidity
0% to 90% non-condensing

# What's Included

Mini Converter Audio to SDI 12V universal power supply with international socket adapters

# Warranty

3 Year Limited Manufacturer's Warranty.

| uties, but excludes sales tax and shipping costs. This website uses remarketing services to advertise on third party websites to previous visitors to our site. You can be out at any time by changing cookie settings. Privacy Policy |          |  |  |  |  |
|---------------------------------------------------------------------------------------------------------------------------------------------------------------------------------------------------