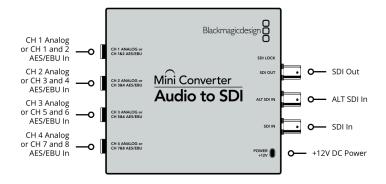

# Connections

# **SDI Video Inputs**

1 x SD, HD or 3G-SDI. 1 x ALT SDI Input for automatic switch over if main input fails.

# **SDI Video Outputs**

1 x Embedded SDI Output.

#### **Analog Audio Inputs**

4 channels of balanced analog audio.

# **Digital Audio Inputs**

8 channels of balanced AES/ EBU audio.