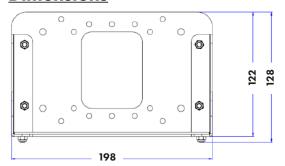

## **Dimensions**

Measurements in millimeters (mm)

<sup>\*</sup> Please note that the WM-1 wall mount can be applied to the PTC-140(T), PTC-150(T) and PTC-200(T). This manual uses the PTC-150 as an example to show how it can be installed onto WM-1.