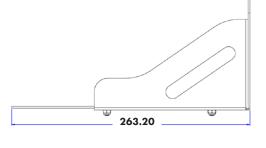

## **Dimensions**

Measurements in millimeters (mm)

<sup>\*</sup> Please note that the WM-1 wall mount can be applied to the PTC-140(T), PTC-150(T) and PTC-200(T). This manual uses the PTC-150 as an example to show how it can be installed onto WM-1.