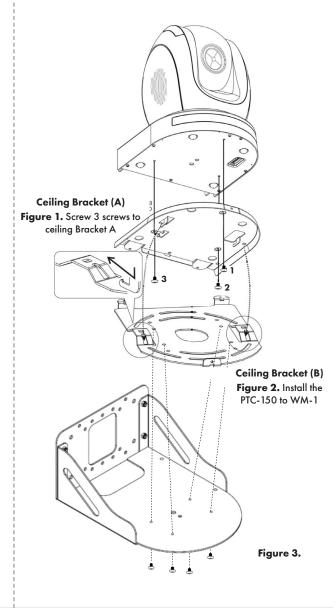

## **WM-1 Quick Installation**

How to install Datavideo PTC-150\* to WM-1

**Step 1.** Please mount WM-1 to the wall.

**Step 2.** Secure the PTC-150\* to the Ceiling Bracket A (**Figure 1**) by screwing 3 screws as shown.

**Step 3.** Mount the PTC-150\* to the ceiling Bracket B as shown in the **Figure 2**.

**Step 4.** Once the PTC-150\* is mounted to Brackets A & B, secure the camera to WM-1 (**Figure 3**)

**Step 5.** After the PTC-150\* is mounted to WM-1, connect the cables through the rectangular hole on the Bracket A as shown below.