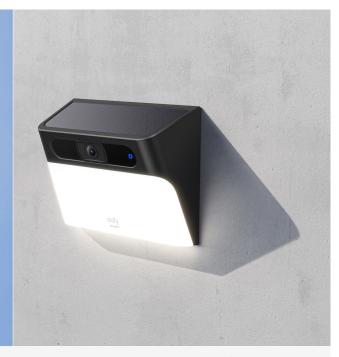

# Stick, Light, Watch

Forever Power\*, Hassle-Free Security

Solar Wall Light Cam S120

ng 2K HD Wide View

Camera and Light

Up to 2 Months of Storage

IP65 Weather Resistance

## 100% Wireless Forever Power\* Solar Charging

The built-in battery provides up to 60 days of battery life in energy-saving mode, while 2 hours of solar charging gives over a day of power for the camera.

#### 3-Step Installation in Under 5 Minutes

Stick, Light, Watch! Install anywhere in 5 minutes, no wiring involved, and no further maintenance required.