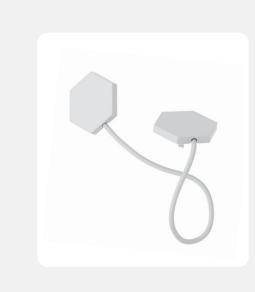

## **Nanoleaf Lines**

Flex Connectors (3 Pack)

Take your Lines layout to the next level. Create a multi-dimensional design by bending around corners, stretching to the ceiling, maybe even create something a little radical. Each Connector's cord bends up to 360 degrees. Use in place of the regular Lines Connectors.

## **Product Specifications**

| Connector cable length | 24 cm (9,44")                                      |
|------------------------|----------------------------------------------------|
| Connector cord bend    | 360 degrees                                        |
| Usage                  | Use in place<br>of the regular<br>Lines Connectors |
| Material               | Plastic                                            |