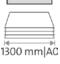

Professional use: working efficiency with cutting precision

Cutting length 1300 mm

Cutting capacity 2.0 mm

Cutting capacity 20 sheets

Table size (overall dimensions) 1500 x 384 mm

Carries the GS DGUV (German Statutory Accident Insurance Association) test mark

Rotary blade in closed plastic head

Extended 5-year guarantee (except wearing parts)

German Engineering by Dahle

| Article number | Cutting length | DIN | Cutting capaci- | Cutting capacity | Table size, external | Colours | EAN           |
|----------------|----------------|-----|-----------------|------------------|----------------------|---------|---------------|
|                | in mm          |     | ty in mm        | A4 80 g/sm*      | dimensions, in mm    |         |               |
| 00448-20321    | 1300           | A0  | 2               | 20               | 1.500 mm x 384 mm    |         | 4007885246321 |
|                |                |     |                 |                  |                      |         |               |