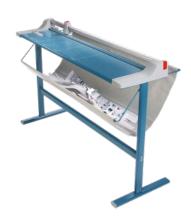

## Rotary trimmer 448

- Stable metal base with non-slip rubber feet to keep the rotary trimmer securely in place
- Helpful format lines on the base with mm division along the cutting edge make aligning the material to be cut even easier
- Self-sharpening steel rotary blade enclosed in safety cutting head, ground and hardened
- Ground lower blade of hardened steel
- Rotary blade in closed plastic head
- Automatic clamping on the cutting line to quickly fix in place the material to be cut
- Two scale bars with mm scale for an exact 90° cut
- Adjustable backstop for quickly finding the right format can be used on both scale bars
- · Cutting head easy to change
- Convenient stand with collection tray with a working height of 875 mm available optionally: 796 for model 446, 798 for model 448, 799 for model 472

## Rotary trimmer 448

Easy-to-change cutting head to keep work processes running smoothly

Adjustable backstop for quickly finding the right format can be used on both scale bars

Circular blade in the sealed plastic housing provides maximum safety