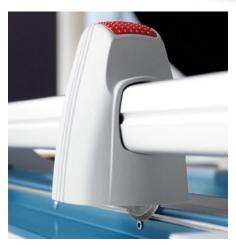

## Rotary trimmer 448

Easy-to-change cutting head to keep work processes running smoothly

Adjustable backstop for quickly finding the right format can be used on both scale bars

Circular blade in the sealed plastic housing provides maximum safety

Ergonomic cutting head for convenient cutting-machine operation