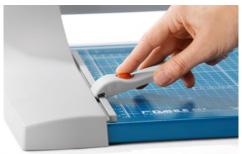

## Rotary trimmer 448

Easy-to-change cutting head to keep work processes running smoothly

Adjustable backstop for quickly finding the right format can be used on both scale bars

Circular blade in the sealed plastic housing provides maximum safety

Ergonomic cutting head for convenient cutting-machine operation