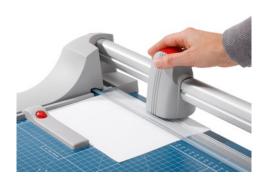

## Rotary trimmer 448

Easy-to-change cutting head to keep work processes running smoothly

Adjustable backstop for quickly finding the right format can be used on both scale bars

Circular blade in the sealed plastic housing provides maximum safety

Ergonomic cutting head for convenient cutting-machine operation