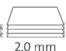

Professional use: working efficiency with cutting precision

Cutting length 1300 mm

Cutting capacity 2.0 mm

Cutting capacity 20 sheets

Table size (overall dimensions) 1500 x 384 mm

Carries the GS DGUV (German Statutory Accident Insurance Association) test mark

Rotary blade in closed plastic head

Extended 5-year guarantee (except wearing parts)

German Engineering by Dahle

| Article number | Cutting length | DIN | Cutting capaci- | Cutting capacity | Table size, external | Colours | EAN           |
|----------------|----------------|-----|-----------------|------------------|----------------------|---------|---------------|
|                | in mm          |     | ty in mm        | A4 80 g/sm*      | dimensions, in mm    |         |               |
| 00448-20321    | 1300           | A0  | 2               | 20               | 1.500 mm x 384 mm    |         | 4007885246321 |
|                |                |     |                 |                  |                      |         |               |