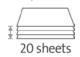

Professional use: working efficiency with cutting precision

Cutting length 1300 mm

Cutting capacity 2.0 mm

Cutting capacity 20 sheets

Table size (overall dimensions) 1500 x 384 mm

Carries the GS DGUV (German Statutory Accident Insurance Association) test mark

Rotary blade in closed plastic head

Extended 5-year guarantee (except wearing parts)

German Engineering by Dahle

| Article number | Cutting length | DIN | Cutting capaci- | Cutting capacity | Table size, external | Colours | EAN           |
|----------------|----------------|-----|-----------------|------------------|----------------------|---------|---------------|
|                | in mm          |     | ty in mm        | A4 80 g/sm*      | dimensions, in mm    |         |               |
| 00448-20321    | 1300           | A0  | 2               | 20               | 1.500 mm x 384 mm    |         | 4007885246321 |
|                |                |     |                 |                  |                      |         |               |