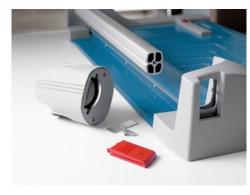

## Rotary trimmer 448

- Stable metal base with non-slip rubber feet to keep the rotary trimmer securely in place
- Helpful format lines on the base with mm division along the cutting edge make aligning the material to be cut even easier
- Self-sharpening steel rotary blade enclosed in safety cutting head, ground and hardened
- Ground lower blade of hardened steel
- Rotary blade in closed plastic head
- Automatic clamping on the cutting line to quickly fix in place the material to be cut
- Two scale bars with mm scale for an exact 90° cut
- Adjustable backstop for quickly finding the right format can be used on both scale bars
- · Cutting head easy to change
- Convenient stand with collection tray with a working height of 875 mm available optionally: 796 for model 446, 798 for model 448, 799 for model 472

Rotary blade in closed plastic head

Extended 5-year guarantee (except wearing parts)

German Engineering by Dahle

| Article number | Cutting length | DIN | Cutting capaci- | Cutting capacity | Table size, external | Colours | EAN           |
|----------------|----------------|-----|-----------------|------------------|----------------------|---------|---------------|
|                | in mm          |     | ty in mm        | A4 80 g/sm*      | dimensions, in mm    |         |               |
| 00448-20321    | 1300           | A0  | 2               | 20               | 1.500 mm x 384 mm    |         | 4007885246321 |
|                |                |     |                 |                  |                      |         |               |

## Rotary trimmer 448

Easy-to-change cutting head to keep work processes running smoothly

Adjustable backstop for quickly finding the right format can be used on both scale bars

Circular blade in the sealed plastic housing provides maximum safety