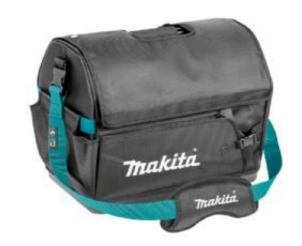

## **Ultimate Covered Tool Tote**

E-15419

Sturdy covered tool tote Handy reinforced front pocket for hand saw Perfect organisation with both internal and external pockets Open design for quick and easy tool location Square shape provides extra stability 9 external pockets in a variety of sizes made from strong polyester 2 elasticated side pockets Front pocket for documentation 8 elastic loops and holders inside give greater flexibility 6 elastic loops on the back exterior for longer length tools Cover can be stored in rolled position Ergonomically shaped steel and foam handle Anti-slip Webbing