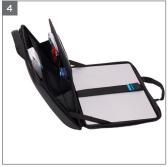

## **TGAE2357**

A molded attaché with rugged protection and in-case usability.

- Fits a 16" MacBook Pro®, 15" MacBook Pro® or laptops up to 35.8 x 24.6 cm /14.1 x 9.7 inches
- Designed to safeguard device with a rigid exterior and enhanced corner and edge protection
- Work directly out of the case thanks to the clamshell design
- 4. Store accessories and cords in internal pockets
- Multiple carry options include a removable shoulder strap and top grab handles