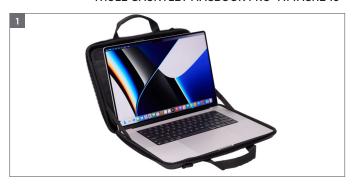

## **TGAE2357**

A molded attaché with rugged protection and in-case usability.

- Fits a 16" MacBook Pro®, 15" MacBook Pro® or laptops up to 35.8 x 24.6 cm /14.1 x 9.7 inches
- Designed to safeguard device with a rigid exterior and enhanced corner and edge protection
- Work directly out of the case thanks to the clamshell design
- 4. Store accessories and cords in internal pockets
- Multiple carry options include a removable shoulder strap and top grab handles