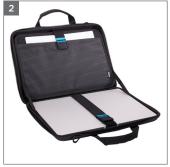

## **TGAE2357**

A molded attaché with rugged protection and in-case usability.

- Fits a 16" MacBook Pro®, 15" MacBook Pro® or laptops up to 35.8 x 24.6 cm /14.1 x 9.7 inches
- Designed to safeguard device with a rigid exterior and enhanced corner and edge protection
- Work directly out of the case thanks to the clamshell design
- 4. Store accessories and cords in internal pockets
- Multiple carry options include a removable shoulder strap and top grab handles