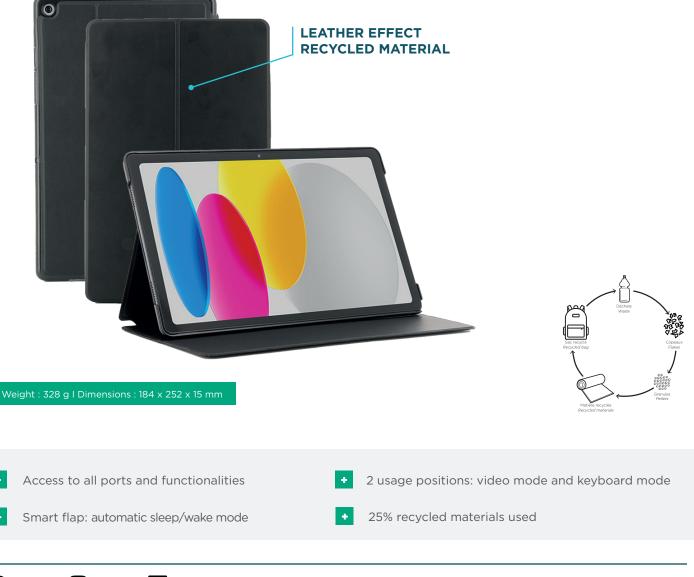

### **RE.LIFE**

RE.LIFE is the first eco-designed range with materials from recycling channels and with Global Recycled Standard certification.

Each element of the new RE.LIFE range line is made with 55% to 90% of recycled materials, while maintaining the quality of protection and the durability of your mobile devices !

**PROTECTIVE CASE WITH FLAP** FOR IPAD 10.9" (10TH GEN) (A2696 / A2757 / A2777) Ref. 068007

### PROTECTIVE CASE WITH FLAP FOR IPAD 10.9" (10TH GEN) (A2696 / A2757 / A2777)

Views

Video mode

Keyboard mode

Flexible TPU case