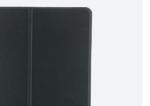

**PROTECTIVE CASE WITH FLAP** FOR IPAD 10.9" (10TH GEN) (A2696 / A2757 / A2777) Ref. 068007

### PROTECTIVE CASE WITH FLAP FOR IPAD 10.9" (10TH GEN) (A2696 / A2757 / A2777)

Views

Video mode

Keyboard mode

Flexible TPU case