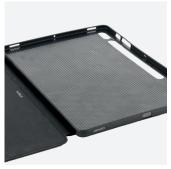

**PROTECTIVE CASE WITH FLAP** FOR IPAD 10.9" (10TH GEN) (A2696 / A2757 / A2777) Ref. 068007

### PROTECTIVE CASE WITH FLAP FOR IPAD 10.9" (10TH GEN) (A2696 / A2757 / A2777)

Views

Video mode

Keyboard mode

Flexible TPU case