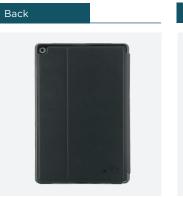

**PROTECTIVE CASE WITH FLAP** FOR IPAD 10.9" (10TH GEN) (A2696 / A2757 / A2777) Ref. 068007

### PROTECTIVE CASE WITH FLAP FOR IPAD 10.9" (10TH GEN) (A2696 / A2757 / A2777)

Views

Video mode

Keyboard mode

Flexible TPU case