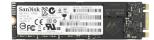

## HP 256 GB TLC PCIe 3x4 NVMe M.2 Solid State Drive

Brand : HP

Product code: 1FU87AA

**Product name :** 256 GB TLC PCIe 3x4 NVMe M.2 Solid State Drive

HP 256 GB TLC PCIe 3x4 NVMe M.2 Solid State Drive HP 256 GB TLC PCIe 3x4 NVMe M.2 Solid State Drive. SSD capacity: 256 GB, SSD form factor: M.2, Component for: Laptop

| Features          |             | Features        |          |
|-------------------|-------------|-----------------|----------|
| SSD form factor * | M.2         | Memory type *   | TLC      |
| SSD capacity *    | 256 GB      | NVMe *          | 4        |
| Interface *       | PCI Express | Component for * | Laptop   |
|                   |             | HP segment      | Business |