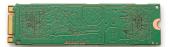

## HP 256 GB TLC PCIe 3x4 NVMe M.2 Solid State Drive

Brand : HP

Product code: 1FU87AA

**Product name :** 256 GB TLC PCIe 3x4 NVMe M.2 Solid State Drive

HP 256 GB TLC PCIe 3x4 NVMe M.2 Solid State Drive HP 256 GB TLC PCIe 3x4 NVMe M.2 Solid State Drive. SSD capacity: 256 GB, SSD form factor: M.2, Component for: Laptop

| Features          |             | Features        |          |
|-------------------|-------------|-----------------|----------|
| SSD form factor * | M.2         | Memory type *   | TLC      |
| SSD capacity *    | 256 GB      | NVMe *          | 4        |
| Interface *       | PCI Express | Component for * | Laptop   |
|                   |             | HP segment      | Business |