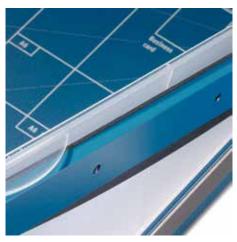

Practical recessed grips for safe and easy handling Sturdy, solid-steel blade holder for optimum guidance of the screw-mounted upper blade

Two scale bars with mm scale for an exact 90° cut