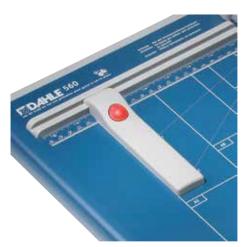

## Guillotine 560

Non-slip rubber feet for firm standing

Ergonomically shaped handle to prevent tired hands while cutting

Practical format lines on the table with mm graduation along the cutting edge facilitate alignment of the material being cut

Practical recessed grips for safe and easy handling Sturdy, solid-steel blade holder for optimum guidance of the screw-mounted upper blade

Two scale bars with mm scale for an exact 90° cut