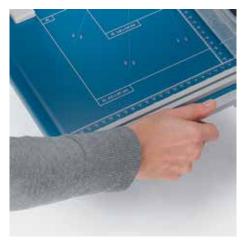

## Guillotine 560

Non-slip rubber feet for firm standing

Ergonomically shaped handle to prevent tired hands while cutting

Practical format lines on the table with mm graduation along the cutting edge facilitate alignment of the material being cut