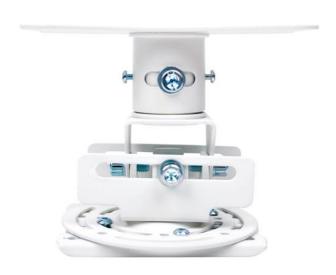

## OCM818W-RU

Universal flush ceiling mount - white

- Universal compatible with multiple projectors
- Easy to install adjustable
- Quick projector connect and disconnect
- High load supports up to 15kg

The OCM818W-RU white universal flush projector mount will fit almost any projector and is suitable for installation in the office or at home. Easy to set up with its unique low-profile design, it gives you everything you need for quick adjustment along with hassle free projector maintenance.