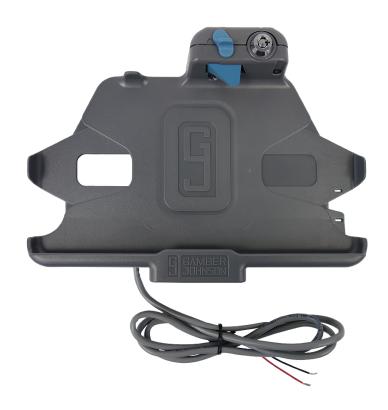

# Samsung Galaxy Tab Active 2 Dual USB Docking Station with Bare Wire

Item #7160-1368-00

This is the new improved Samsung Tab Active2 docking station with dual powered USBs. Each USB port will deliver 1.5A of power and has an integrated cable restraint system. The docking station is compact, lockable, and can be used with one hand. When wired to your vehicle, the station provides power to your tablet's battery so it will stay charged and ready to go.

#### **Features**

- Designed for the Samsung Galaxy Tab Active2 rugged tablet with rugged case
- Dual powered USB ports; 1.5A for each port for connecting peripheral devices
- · Access to all control buttons, camera, ports and stylus while the tablet is safely docked
- Simple, one-handed cradle operation:
  - Insert bottom of Samsung tablet into the docking station and push top of the tablet in until the lock engages
  - Push latch button up with your thumb then remove the tablet from the docking station
- POGO pin connector and internal power supply provides power to charge the Samsung tablet while docked
- Push-button lock with key for theft deterrence
- VESA 75mm and AMPS mounting patterns; compatible with Zirkona mounting products
- Approximately 40" (101.6 cm) power cable with bare wire end
- Can be mounted on a flat vertical surface
- Composite design for reduced overall weight