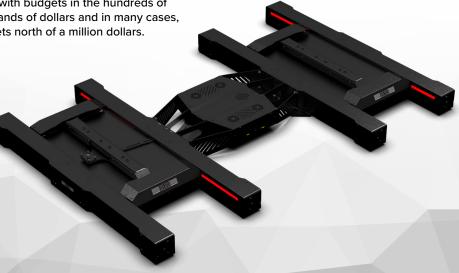

### TRACTION PLUS PLATFORM

#### \$5,999<sup>USD</sup>

NLR-T001A NLR-T001B NLR-T001C

Breathtaking realism and performance, incredible immersion and precision, superb technology, engineering and manufacturing. Introducing, the Next Level Racing® Traction Plus Platform Motion Platform. The Traction Plus Platform is truly a world class product designed to finally close the gap between the real life and simulation with a product and experience like no other motion simulator before. The Traction Plus was designed and developed in collaboration with a world class motion engineering team to deliver an unrivaled motion experience. The jaw-dropping realism and precision provided by the Traction Plus is a product of completely unique technology and engineering that was built from the ground-up, including four years of development and over 2000 components. The sliding concept and technology has only been seen in the highest-level of professional race teams. often with budgets in the hundreds of thousands of dollars and in many cases, budgets north of a million dollars.

DEVELOPED AND TESTED FOR 4 YEARS WITH OVER 2000 COMPONENTS

ENGINEERED, DESIGNED AND MANUFACTURED IN EUROPE

VR COMPATIBILITY FOR PERSONAL AND COMMERCIAL USE

COMPONENTSUSED BY PROFESSIONAL RACE CAR DRIVERS AND PILOTSENGINEERED

SUPPORTED BY BY NEXT LEVEL RACING® PLATFORM MANAGER SOFTWARE

REALISTIC IMMERSION OF OVER AND UNDER STEERING