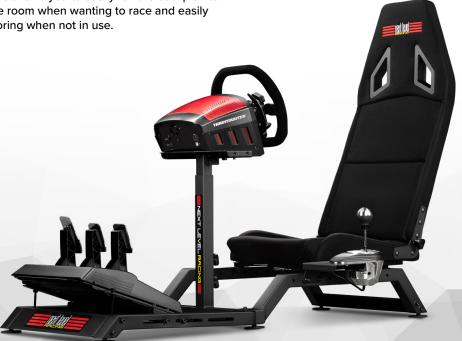

#### F-GT COCKPIT

\$499<sup>USD</sup>

SKU: NLR-S010

Bring the race track to your home with the Next level Racing® Challenger Simulator Cockpit, the perfect cockpit to enter the world of sim racing! The Challenger cockpit is the perfect solution to mount your steering wheel, pedals and even shifter in an authentic racing position to give you a true race car driving experience from the comfort of your home. The minimalistic design of the Challenger cockpit provides you with a rigid and realistic racing experience without a huge footprint.

If you are limited on space the Next Level Racing® Lockable Castor Wheels are also compatible with the Challenger cockpit. This allows you to easily roll the cockpit into the room when wanting to race and easily storing when not in use.

The revolutionary Next Level Racing® F-GT design allows you to be in true racing positions for both formula and GT racing. You will no longer need an expensive cockpit just for formula racing, instead, the Next Level Racing® F-GT suits all your racing titles by offering dual racing positions. The F-GT Cockpit was used by the Real Esport team to win the GTR Endurance eRacing World Championship.