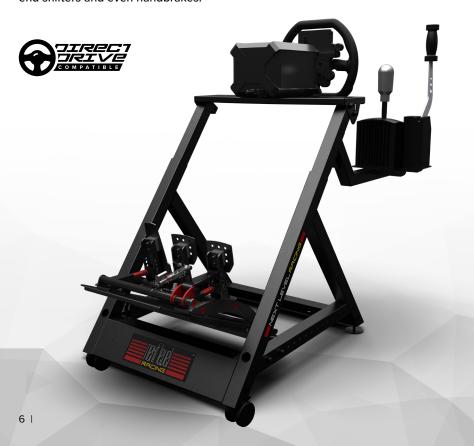

#### **NEXT LEVEL RACING® WHEEL STAND** LITE

**\$149**USD

SKU: NLR-S007

Bring the race track to your home with a solid yet portable racing stand. The Next Level Racing® Wheel Stand Racer brings the race track to your home allowing you to mount your steering wheel and pedals in a realistic position for immersive racing. The stand is highly adjustable to suit users of different heights and can fold quickly to be packed away when not in use. The Racer design and frame has the same rigidity and durability found in the Wheel Stand Lite. A perfect solution for any sim racer that is looking to get a more immersive experience from their gear.

Next Level Racing® Wheel Stand Lite is a solid and highly adjustable stand for all major wheels, pedals and gear shifters. The Wheel Stand Lite allows the user to transition from a desk setup to a dedicated stationary and portable station. A full range of adjsutability, makes it the perfect product for any user that is looking to start their sim racing journey.

FOLD IN LESS THAN 10 SECONDS FOR FAST STORAGE

ADJUSTABLE WHEEL HEIGHT, ANGLE AND PEDAL PLATE DISTANCE/ANGLE

HIGH QUALITY AND RIGID POWDER COATED STEEL

COMPATIBLE AND PRE-DRILLED WITH ALL MAJOR BRANDS

GEAR SHIFTER SUPPORT INCLUDED