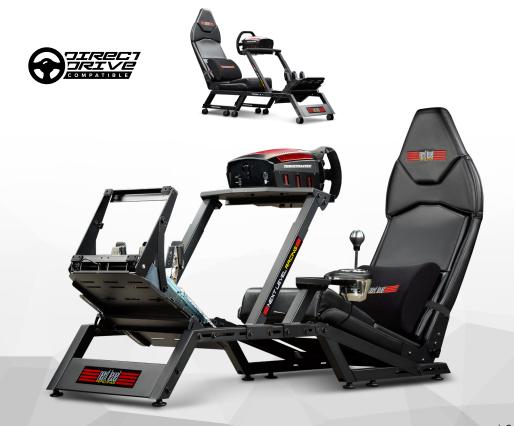

SKU: NLR-S015

**SKU: NLR-S013** 

The Next Level Racing® Wheel Stand DD is the strongest and most rigid, adjustable, highest quality and feature packed wheel stand the market has ever seen. With the use extensive customer and professional feedback, The Wheel Stand DD raises the benchmark for wheel stands in terms of quality, design and functionality. A perfect solution for racers with high end equipment with limited space. The stand is engineered and extensively tested for use with Direct Drive wheels, Professional pedal sets, high end shifters and even handbrakes.

ADJUSTABLE WHEEL HEIGHT, ANGLE AND PEDAL PLATE DISTANCE/ANGLE

HIGH QUALITY AND RIGID POWDER COATED STEEL

COMPATIBLE AND PRE-DRILLED WITH ALL MAJOR BRANDS

FOLD IN LESS THAN 10 SECONDS FOR FAST STORAGE

ADJUSTABLE WHEEL HEIGHT, ANGLE AND PEDAL PLATE DISTANCE/ANGLE