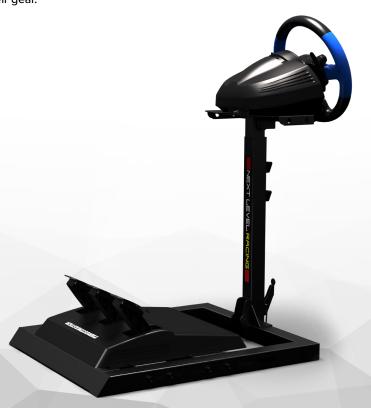

#### **NEXT LEVEL RACING®** WHEEL STAND **RACER**

\$119<sup>USD</sup>

SKU: NLR-S014

#### **NEXT LEVEL RACING® WHEEL STAND** LITE

**\$149**USD

SKU: NLR-S007

Bring the race track to your home with a solid yet portable racing stand. The Next Level Racing® Wheel Stand Racer brings the race track to your home allowing you to mount your steering wheel and pedals in a realistic position for immersive racing. The stand is highly adjustable to suit users of different heights and can fold quickly to be packed away when not in use. The Racer design and frame has the same rigidity and durability found in the Wheel Stand Lite. A perfect solution for any sim racer that is looking to get a more immersive experience from their gear.

PATENT PENDING DESIGN THAT FOLDS IN LESS THAN 10 SECONDS

UPGRADEABLE TO A FULL COCKPIT WITH THE CHALLENGER SEAT ADD ON

ADJUSTABLE WHEEL HEIGHT,/ ANGLE AND PEDAL DISTANCE

COMPATIBLE AND PRE-DRILLED WITH ALL MAJOR BRANDS