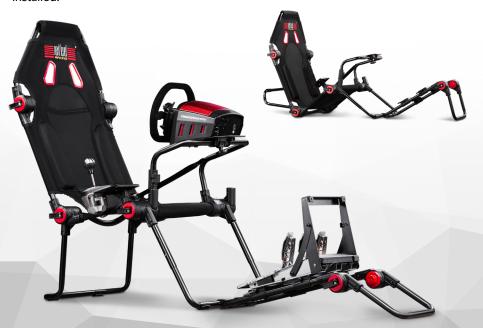

#### F-GT COCKPIT

\$499<sup>USD</sup>

SKU: NLR-S010

Bring the race track to your home with the Next level Racing® Challenger Simulator Cockpit, the perfect cockpit to enter the world of sim racing! The Challenger cockpit is the perfect solution to mount your steering wheel, pedals and even shifter in an authentic racing position to give you a true race car driving experience from the comfort of your home. The minimalistic design of the Challenger cockpit provides you with a rigid and realistic racing experience without a huge footprint.

The revolutionary Next Level Racing® F-GT design allows you to be in true racing positions for both formula and GT racing. You will no longer need an expensive cockpit just for formula racing, instead, the Next Level Racing® F-GT suits all your racing titles by offering dual racing positions. The F-GT Cockpit was used by the Real Esport team to win the GTR Endurance eRacing World Championship.