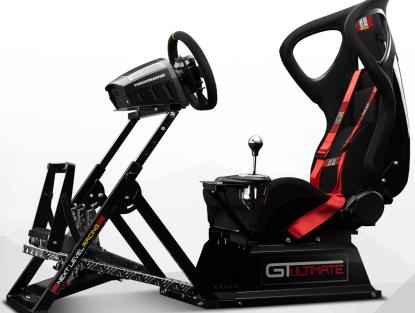

#### GTTRACK COCKPIT

\$899<sup>USD</sup>

SKU: NLR-S009

The Next Level Racing® GTultimate leads the way with design and functionality. Used by thousands of customers globally, it the the essential racing cockpit that allows a full range of adaptability. The GTultimate sets the benchmark of adaptation for users to be able to start their journey in racing and build an ultimate setup. The GTultimate is designed to be used for sim racing and flight simulation.

You asked, we listened. We used 8 years of customer feedback to give our customers all the features they wanted on a racing cockpit. The Next Level Racing® GTtrack is the ultimate cockpit for serious sim racers looking for rigidity, complete adjustability and a true race car seating position. The GTtrack's design was inspired by feedback from professional drivers and some of the world's fastest eSports drivers to give you every feature required for serious sim racing. The GTtrack is the strongest, most feature-packed cockpit to hit the market, setting a new benchmark for racing simulation.

DESIGNED FOR PROFESSIONALS AND SERIOUS SIM RACERS

PRE-DRILLED FOR ALL MAJOR BRANDS THRUSTMASTER®, LOGITECH® AND FANATEC®

FEATURE PACKED COCKPIT THAT INCLUDES GEAR SHIFTER & HANDBRAKE SUPPORT, BUTTKICKER® ADAPTER, FOUR POINT RACING HARNESS, LOCKABLE CASTOR WHEELS AND HEIGHT ADJUSTABLE FEET

BUILT WITH RIGIDITY TO SUPPORT DIRECT DRIVE WHEELS AND PROFESSIONAL PEDALS

COMPATIBLE WITH MOTION PLATFORM V3 AND TRACTION PLUS PLATFORM