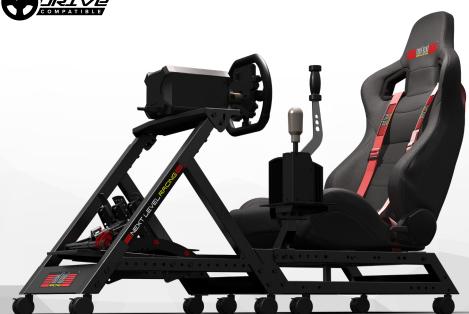

You asked, we listened. We used 8 years of customer feedback to give our customers all the features they wanted on a racing cockpit. The Next Level Racing® GTtrack is the ultimate cockpit for serious sim racers looking for rigidity, complete adjustability and a true race car seating position. The GTtrack's design was inspired by feedback from professional drivers and some of the world's fastest eSports drivers to give you every feature required for serious sim racing. The GTtrack is the strongest, most feature-packed cockpit to hit the market, setting a new benchmark for racing simulation.

DESIGNED FOR PROFESSIONALS AND SERIOUS SIM RACERS

PRE-DRILLED FOR ALL MAJOR BRANDS THRUSTMASTER®, LOGITECH® AND FANATEC®

FEATURE PACKED COCKPIT THAT INCLUDES GEAR SHIFTER & HANDBRAKE SUPPORT, BUTTKICKER® ADAPTER, FOUR POINT RACING HARNESS, LOCKABLE CASTOR WHEELS AND HEIGHT ADJUSTABLE FEET

BUILT WITH RIGIDITY TO SUPPORT DIRECT DRIVE WHEELS AND PROFESSIONAL PEDALS

COMPATIBLE WITH MOTION PLATFORM V3 AND TRACTION PLUS PLATFORM