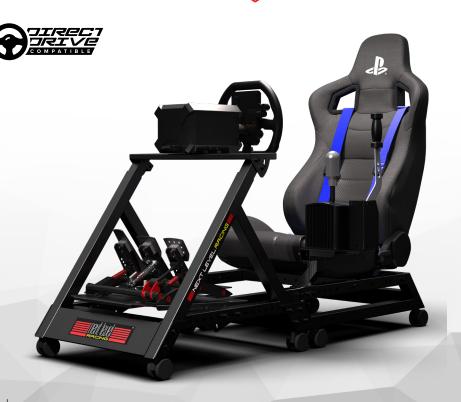

#### GTTRACK PS COCKPIT

**\$899**USD

SKU: NLR-S008

#### MOTION PLATFORM<sup>V3</sup>

\$2,999<sup>USD</sup>

SKU: NLR-M001v3

The GTtrack PlayStation® is an officially licenced PlayStation® edition of the GTtrack. It is the ultimate cockpit for serious sim racers looking for rigidity, complete adjustability and a true race car seating position. The GTtrack's design was inspired by feedback from professional drivers and some of the world's fastest eSports drivers to give you every feature required for serious sim racing. The GTtrack is the strongest, most feature-packed cockpit to hit the market, setting a new benchmark for racing simulation.

- OFFICIALLY LICENCED PLAYSTATION® EDITION OF THE GTTRACK
- BUILT WITH RIGIDITY TO SUPPORT DIRECT DRIVE WHEELS AND PROFESSIONAL PEDALS
- COMPATIBLE WITH MOTION PLATFORM V3 AND TRACTION PLUS PLATFORM
- DESIGNED FOR PROFESSIONALS AND SERIOUS SIM RACERS
- PRE-DRILLED FOR ALL MAJOR BRANDS
  THRUSTMASTER®, LOGITECH® AND FANATEC®