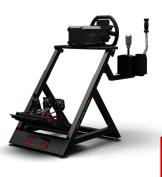

#### **NEXT LEVEL RACING®** WHEEL STAND **RACER**

\$119<sup>USD</sup>

SKU: NLR-S014

#### **NEXT LEVEL RACING® WHEEL STAND** LITE

**\$149**USD

SKU: NLR-S007

Bring the race track to your home with a solid yet portable racing stand. The Next Level Racing® Wheel Stand Racer brings the race track to your home allowing you to mount your steering wheel and pedals in a realistic position for immersive racing. The stand is highly adjustable to suit users of different heights and can fold quickly to be packed away when not in use. The Racer design and frame has the same rigidity and durability found in the Wheel Stand Lite. A perfect solution for any sim racer that is looking to get a more immersive experience from their gear.

PATENT PENDING DESIGN THAT FOLDS IN LESS THAN 10 SECONDS

UPGRADEABLE TO A FULL COCKPIT WITH THE CHALLENGER SEAT ADD ON

ADJUSTABLE WHEEL HEIGHT,/ ANGLE AND PEDAL DISTANCE

COMPATIBLE AND PRE-DRILLED WITH ALL MAJOR BRANDS