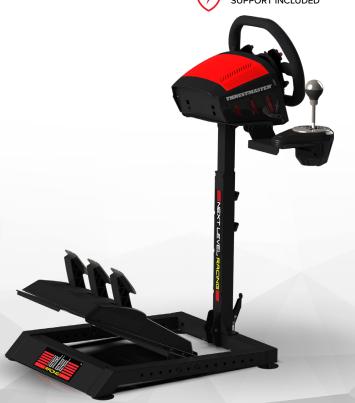

FOLD IN LESS THAN 10 SECONDS FOR FAST STORAGE

ADJUSTABLE WHEEL HEIGHT, ANGLE AND PEDAL PLATE DISTANCE/ANGLE

HIGH QUALITY AND RIGID POWDER COATED STEEL

COMPATIBLE AND PRE-DRILLED WITH ALL MAJOR BRANDS

GEAR SHIFTER SUPPORT INCLUDED

Next Level Racing® Wheel Stand Lite is a solid and highly adjustable stand for all major wheels, pedals and gear shifters. The Wheel Stand Lite allows the user to transition from a desk setup to a dedicated stationary and portable station. A full range of adjsutability, makes it the perfect product for any user that is looking to start their sim racing journey.