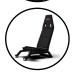

#### CHALLENGER COCKPIT

\$349<sup>USD</sup>

SKU: NLR-S016

#### F-GT COCKPIT

\$499<sup>USD</sup>

SKU: NLR-S010

Bring the race track to your home with the Next level Racing® Challenger Simulator Cockpit, the perfect cockpit to enter the world of sim racing! The Challenger cockpit is the perfect solution to mount your steering wheel, pedals and even shifter in an authentic racing position to give you a true race car driving experience from the comfort of your home. The minimalistic design of the Challenger cockpit provides you with a rigid and realistic racing experience without a huge footprint.