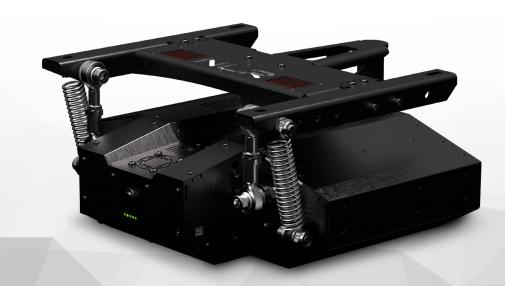

The Next Level Racing® Motion Platform V3 is designed purely for customers wanting the ultimate immersion and the most realistic simulation experience available. The future of simulation is here and the Next Level Racing® Motion platform puts you on the racetrack or flight tarmac with incredible precision, realism and immersion. Combine the Next Level Racing® platform with any VR headset on the market for an incredible experience that is simply unbeatable.

- NEXT LEVEL RACING® PLATFORM MANAGER SOFTWARE COMPATIBLE WITH ALL MAJOR RACING AND FLIGHT TITLES ON PC WITH SIMPLE USB PLUG IN
- SPECIALLY DESIGNED FOR JUST THE SEAT TO MOVE AS COMMON WORLD'S MOST ADVANCED AND HIGH END MOTION SIMULATORS
- VR HEADWAY TECHNOLOGY BUILT INTO THE PLATFORM MANAGER SOFTWARE
- EUROPEAN MADE, PROFESSIONAL PLATFORM DESIGNED IN COLLABORATION WITH WORLD LEADING COMMERCIAL MOTION ENGINEERS
- FAST AND SMOOTH REALISTIC MOVEMENTS USING PROFESSIONAL MOTION CUEING PROFILES AND SOFTWARE ENGINE
- PASSIVE AND ACTIVE COOLING METHOD WITH ADAPTIVE FAN SPEED CONTROL FOR COMMERCIAL USAGE