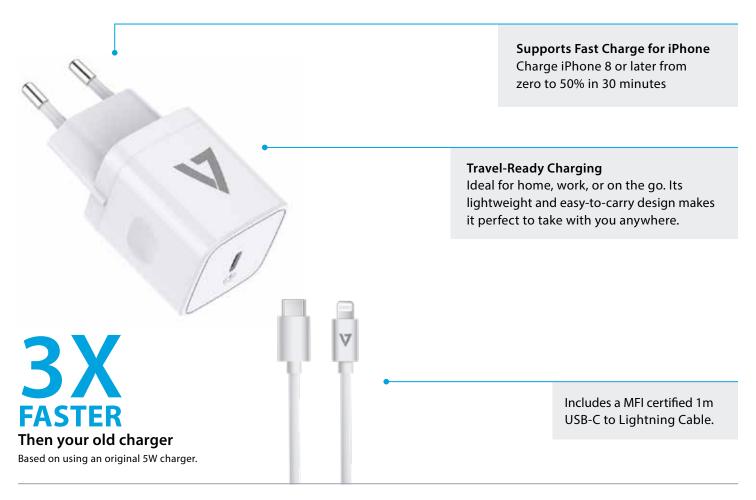

# 20W USB-C PD WALL CHARGER WITH 1M USB-C TO LIGHTNING CABLE

This compact 20-watt wall charger with USB-Power Delivery means fast charging for your USB-Power Delivery enabled devices. Supports Fast Charge for iPhone® to charge iPhone 8 or later from zero to 50% in 30 minutes with the bundled USB-C to Lightning® cable, and charges other smartphones and tablets at optimal speeds.