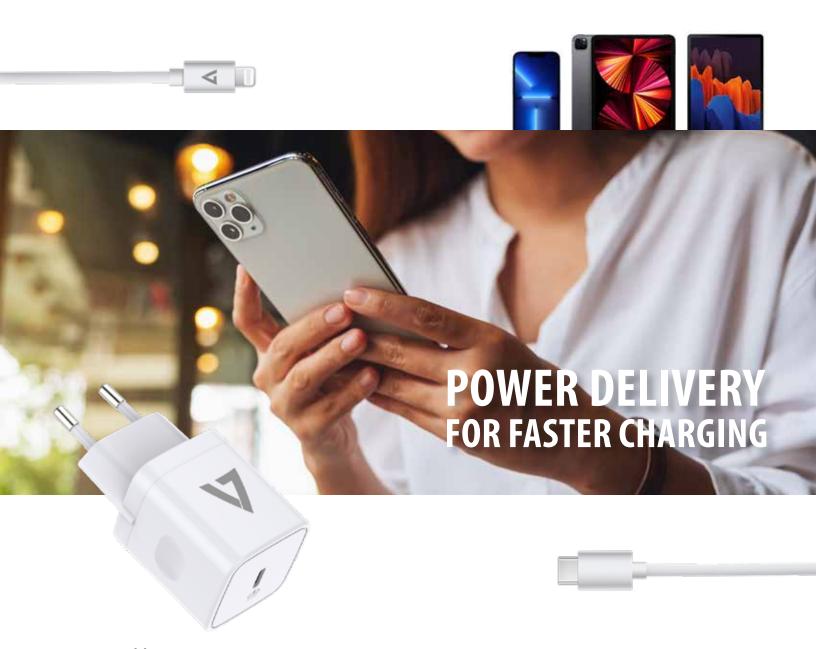

# 20W USB-C PD WALL CHARGER WITH 1M USB-C TO LIGHTNING CABLE

This compact 20-watt wall charger with USB-Power Delivery means fast charging for your USB-Power Delivery enabled devices. Supports Fast Charge for iPhone® to charge iPhone 8 or later from zero to 50% in 30 minutes with the bundled USB-C to Lightning® cable, and charges other smartphones and tablets at optimal speeds.