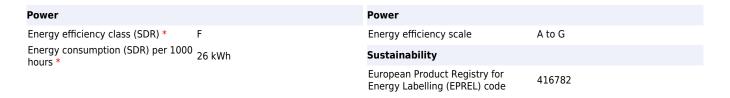

## Philips 279P1 computer monitor

**Brand : Philips** Product code: 279P1

Philips 279P1. Energy efficiency class (SDR): F, Energy consumption (SDR) per 1000 hours: 26 kWh,

**Product name:** 279P1

Energy efficiency scale: A to G