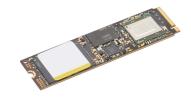

## Lenovo 4XB1K68130 internal solid state drive M.2 2 TB PCI Express 4.0 NVMe

Brand: Lenovo Product code: 4XB1K68130

Product name: 4XB1K68130

- 2TB storage capacity
- M.2 2280 form factor
- PCIe Gen4 NVMe OPAL2 SSD
- Qualified on select ThinkPad notebooks

2TB Performance PCle Gen4 NVMe OPAL2 M.2 2280 SSD Gen2

Lenovo 4XB1K68130 internal solid state drive M.2 2 TB PCI Express 4.0 NVMe:

ThinkPad 2TB Performance PCle Gen4 NVMe OPAL2 M.2 2280 SSD Gen2 is a good choice to upgrade your ThinkPad notebook. It is qualified on select ThinkPad notebooks and is backed by a one year warranty.