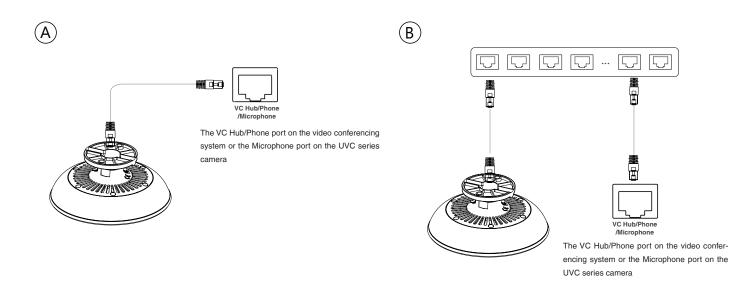

# Connection

Do one of the following to connect VCM38 to the video conferencing system or the UVC series camera: