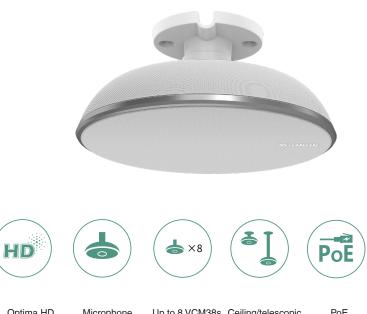

# Clearer and Smoother Audio Experience

VCM38 is a newly designed ceiling microphone with 8 built-in microphones for 360-degree voice pickup. VCM38 delivers excellent voice quality with high-quality echo cancellation and Yealink noise proof technology. With Beamforming technology, VCM38 can automatically locate and optimize voice pick up for the person speaking. A single VCM38 unit can cover the 40 square meters, even for oversized meeting rooms by using up to eight VCM38 units in one system.

VCM38 supports PoE, which enables simple and easy deployment. It can be installed directly on the ceiling or by a telescopic rod which can be adjusted between 30~60cm to keep the room table clean, and can match more meeting room scenarios.

## **Key Features**

- Built-in 8 microphone arrays
- Yealink noise proof technology
- · Covers oversized area with up to 8 VCM38 units
- · Ceiling or telescopic rod installations, adjustable

hang-up angle

Supports PoE

Optima HD voice

Microphone Array

Up to 8 VCM38s Ceiling/telescopic rod installation