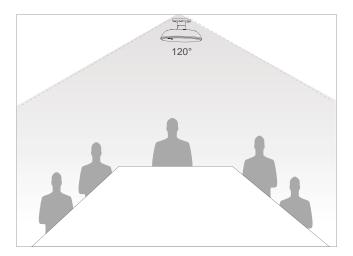

# **Best Pickup Area**

#### **Microphone Characteristics**

- Built-in 8 microphone arrays
  - -Frequency response: 100Hz~16KHz -Sensitivity: -45dB±1dB @ 1KHz (0dB = 1V/Pa) -Signal to noise ratio: 60dBA @ 1KHz
  - -Max sound pressure level: 100dB SPL @ 1KHz, THD<1%
- 360°-degree voice pickup
- 10ft (3m) high-quality voice pickup range Maximum 20ft (6m) voice pickup range
- · Optima HD voice
- Dual-color LED indicator
- · Up to 8 units can be used in one system